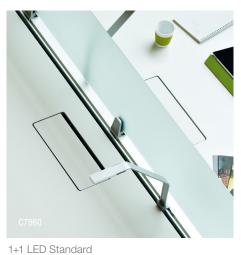

#### STATEMENT OF LINE

1+1 Standard 1+1 Extended 1+1 Mini

W108mm x H375mm x D336mm

W108mm x H375mm x D552mm W180mm x H15mm x D35mm W768mm x H438mm x D152mm