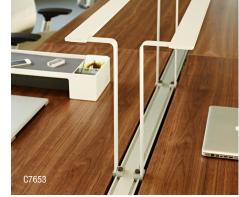

# **DESIGN + SUSTAINABILITY.**

The Steelcase 1+1 LED task light will help control glare for the user and control energy spending for the company. Its minimalistic design with simple lines, its light weight makes 1+1 LED light easy to position where needed. Moreover, it is environmental friendly: Mercury free LEDs, Low energy consumption and reduced need for replacement bulbs.

# 86%

of workers reported that their energy levels and mood were improved in a well-lit environment.\*

\* Source : Steelcase Workplace Index Study, 2007.

1+1 LED Extended