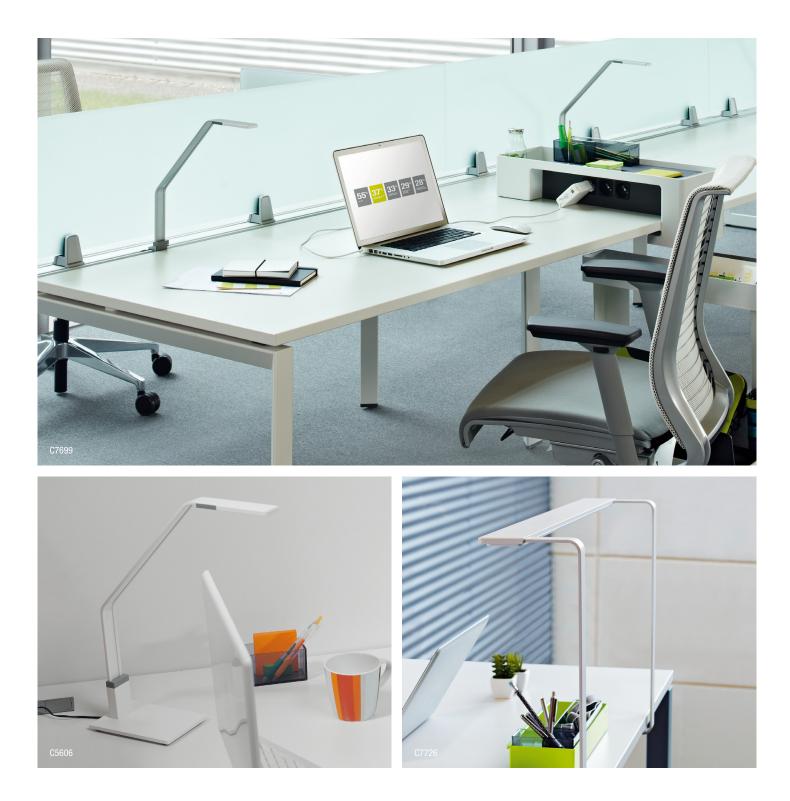

# **DESIGN + SUSTAINABILITY.**

The Steelcase 1+1 LED task light will help control glare for the user and control energy spending for the company. Its minimalistic design with simple lines, its light weight makes 1+1 LED light easy to position where needed. Moreover, it is environmental friendly: Mercury free LEDs, Low energy consumption and reduced need for replacement bulbs.

# 86%

of workers reported that their energy levels and mood were improved in a well-lit environment.\*

\* Source : Steelcase Workplace Index Study, 2007.

1+1 LED Extended