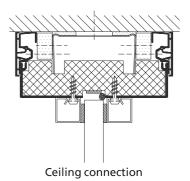

#### Details for DEKO BK

Floor connection

Glass joint - single glazed

Glass joint - double glazed with venetian blinds

Door/glass joint

Abutment with aluminium architrave type ASIF

For more detailed drawings, technical information, and project examples, see www.dekobk.com