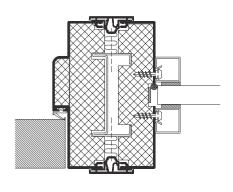

#### Details for DEKO BK

Floor connection

Glass joint - single glazed

Glass joint - double glazed with venetian blinds

Door/glass joint

Abutment with aluminium architrave type ASIF

For more detailed drawings, technical information, and project examples, see www.dekobk.com

#### **Designed to Perform**

The DEKO BK system is based on an aluminium profile with a robust core of fireproof material. This design ensures a strong and stable frame with a perfect finish.

The DEKO fire rated frame is produced in white or in natural anodised aluminium as standard, but other powder coated colours are available. The frame is produced in thicknesses from 93 to 230 mm to suit the adjacent wall construction. The fire rated glass is secured by powder coated metal profiles, which are clipped to the frame without the need for visible fixings. The thickness of the fire rated glass varies from 7 to 24 mm depending on the specific fire requirements.