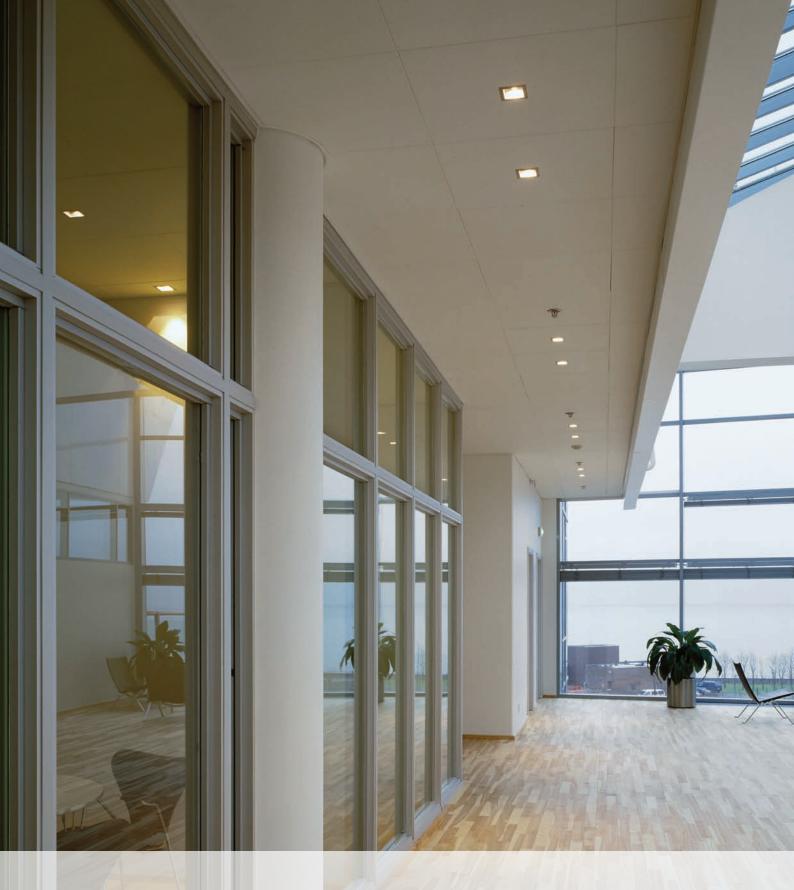

## DEKO BK - Fire Rated Glazed Partition

DEKO have made it possible to design light and spacious interiors creating a healthy working environment whilst complying with fire regulations.

DEKO BK is a fire rated glazed partition suitable for forming continuous glazed partitions. Individual glazed modules can also be incorporated into existing or new solid walls.

DEKO BK is compatible with all other DEKO partitions and can also be built into other types of walls such as concrete, brick, or drywalls.

DEKO BK fire rated glazed partitions are the ultimate solution; available in several fire classifications the system is prefabricated, standardised, and easy to install and maintain - like all our products.

#### **Designed to Perform**

The DEKO BK system is based on an aluminium profile with a robust core of fireproof material. This design ensures a strong and stable frame with a perfect finish.

The DEKO fire rated frame is produced in white or in natural anodised aluminium as standard, but other powder coated colours are available. The frame is produced in thicknesses from 93 to 230 mm to suit the adjacent wall construction. The fire rated glass is secured by powder coated metal profiles, which are clipped to the frame without the need for visible fixings. The thickness of the fire rated glass varies from 7 to 24 mm depending on the specific fire requirements.