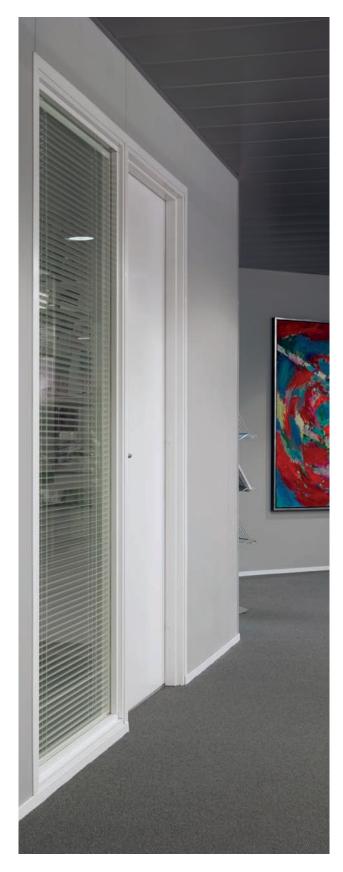

#### Decoration

Where a level of privacy is required for conference rooms, offices, etc., the partitions can be supplied with applied film or venetian blinds.

Venetian blinds can be incorporated within the partition by fitting them between the fire rated glass and an extra layer of conventional secondary glass. This makes the blinds maintenance free and, in addition, using two layers of glass increases the sound reduction of the partition.