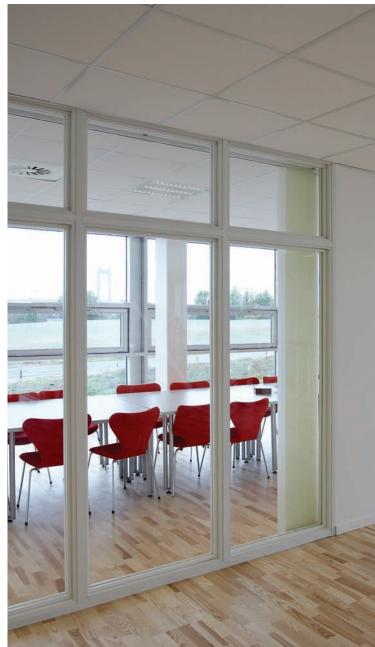

## DEKO BK - Fire Rated Glazed Partition

DEKO have made it possible to design light and spacious interiors creating a healthy working environment whilst complying with fire regulations.

DEKO BK is a fire rated glazed partition suitable for forming continuous glazed partitions. Individual glazed modules can also be incorporated into existing or new solid walls.

#### Decoration

Where a level of privacy is required for conference rooms, offices, etc., the partitions can be supplied with applied film or venetian blinds.

Venetian blinds can be incorporated within the partition by fitting them between the fire rated glass and an extra layer of conventional secondary glass. This makes the blinds maintenance free and, in addition, using two layers of glass increases the sound reduction of the partition.