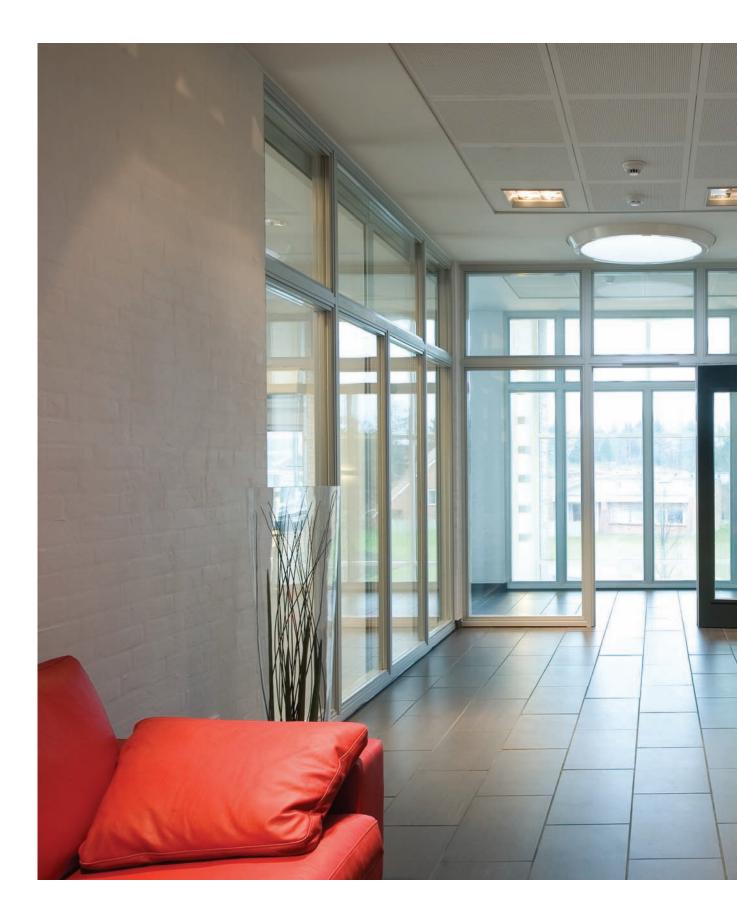

## DEKO BK - Fire Rated Glazed Partition

DEKO have made it possible to design light and spacious interiors creating a healthy working environment whilst complying with fire regulations.

DEKO BK is a fire rated glazed partition suitable for forming continuous glazed partitions. Individual glazed modules can also be incorporated into existing or new solid walls.

DEKO BK is compatible with all other DEKO partitions and can also be built into other types of walls such as concrete, brick, or drywalls.

DEKO BK fire rated glazed partitions are the ultimate solution; available in several fire classifications the system is prefabricated, standardised, and easy to install and maintain - like all our products.