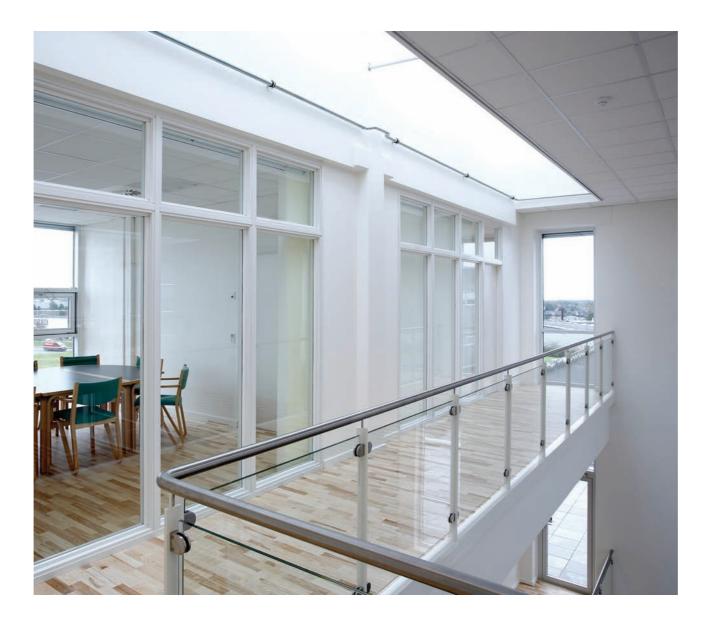

## DEKO BK - Fire Rated Glazed Partition

DEKO have made it possible to design light and spacious interiors creating a healthy working environment whilst complying with fire regulations.

DEKO BK is a fire rated glazed partition suitable for forming continuous glazed partitions. Individual glazed modules can also be incorporated into existing or new solid walls.

DEKO BK is compatible with all other DEKO partitions and can also be built into other types of walls such as concrete, brick, or drywalls.

DEKO BK fire rated glazed partitions are the ultimate solution; available in several fire classifications the system is prefabricated, standardised, and easy to install and maintain - like all our products.

#### **Designed to Perform**

The DEKO BK system is based on an aluminium profile with a robust core of fireproof material. This design ensures a strong and stable frame with a perfect finish.

The DEKO fire rated frame is produced in white or in natural anodised aluminium as standard, but other powder coated colours are available. The frame is produced in thicknesses from 93 to 230 mm to suit the adjacent wall construction. The fire rated glass is secured by powder coated metal profiles, which are clipped to the frame without the need for visible fixings. The thickness of the fire rated glass varies from 7 to 24 mm depending on the specific fire requirements.