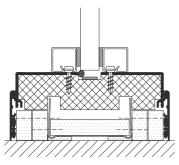

#### Details for DEKO BK

Floor connection

Glass joint - single glazed

Glass joint - double glazed with venetian blinds

Door/glass joint

Abutment with aluminium architrave type ASIF

For more detailed drawings, technical information, and project examples, see www.dekobk.com