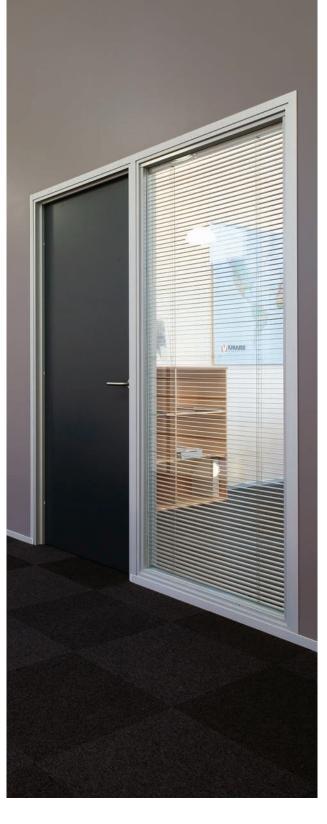

#### Doors

DEKO also produce doors with an attractive aluminium frame, which can be built within DEKO BK fire rated glazed partitions. Door leaves can be solid or glazed, and both are fire and sound rated.

#### Decoration

Where a level of privacy is required for conference rooms, offices, etc., the partitions can be supplied with applied film or venetian blinds.

Venetian blinds can be incorporated within the partition by fitting them between the fire rated glass and an extra layer of conventional secondary glass. This makes the blinds maintenance free and, in addition, using two layers of glass increases the sound reduction of the partition.