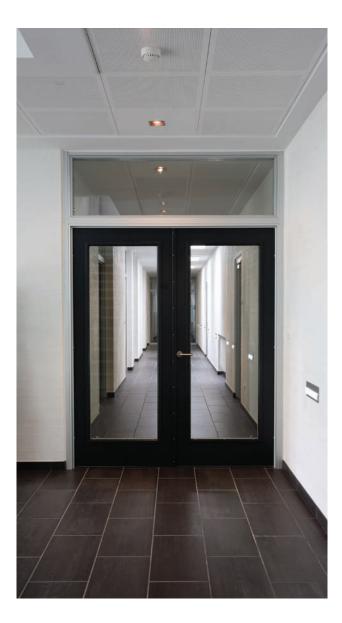

#### Doors

DEKO also produce doors with an attractive aluminium frame, which can be built within DEKO BK fire rated glazed partitions. Door leaves can be solid or glazed, and both are fire and sound rated.

DEKO doors in an aluminium frame offer a high level of stability, and can be installed within our own partitions as well as other types of walls i.e. concrete, brick or drywalls.

Single doors are available in sizes from 7 x 21 M to 12 x 21 M. Double doors are available in size  $18 \times 21$ M.