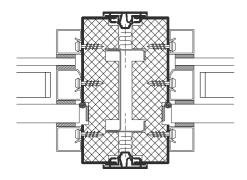

#### Details for DEKO BK

Floor connection

Glass joint - single glazed

Glass joint - double glazed with venetian blinds

Door/glass joint

Abutment with aluminium architrave type ASIF

For more detailed drawings, technical information, and project examples, see www.dekobk.com

#### **Designed to Perform**

The DEKO BK system is based on an aluminium profile with a robust core of fireproof material. This design ensures a strong and stable frame with a perfect finish.

The DEKO fire rated frame is produced in white or in natural anodised aluminium as standard, but other powder coated colours are available. The frame is produced in thicknesses from 93 to 230 mm to suit the adjacent wall construction. The fire rated glass is secured by powder coated metal profiles, which are clipped to the frame without the need for visible fixings. The thickness of the fire rated glass varies from 7 to 24 mm depending on the specific fire requirements.