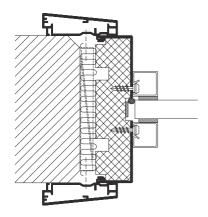

#### Details for DEKO BK

Floor connection

Glass joint - single glazed

Glass joint - double glazed with venetian blinds

Door/glass joint

Abutment with aluminium architrave type ASIF

For more detailed drawings, technical information, and project examples, see www.dekobk.com

#### **Designed to Perform**

The DEKO BK system is based on an aluminium profile with a robust core of fireproof material. This design ensures a strong and stable frame with a perfect finish.

The DEKO fire rated frame is produced in white or in natural anodised aluminium as standard, but other powder coated colours are available. The frame is produced in thicknesses from 93 to 230 mm to suit the adjacent wall construction. The fire rated glass is secured by powder coated metal profiles, which are clipped to the frame without the need for visible fixings. The thickness of the fire rated glass varies from 7 to 24 mm depending on the specific fire requirements.