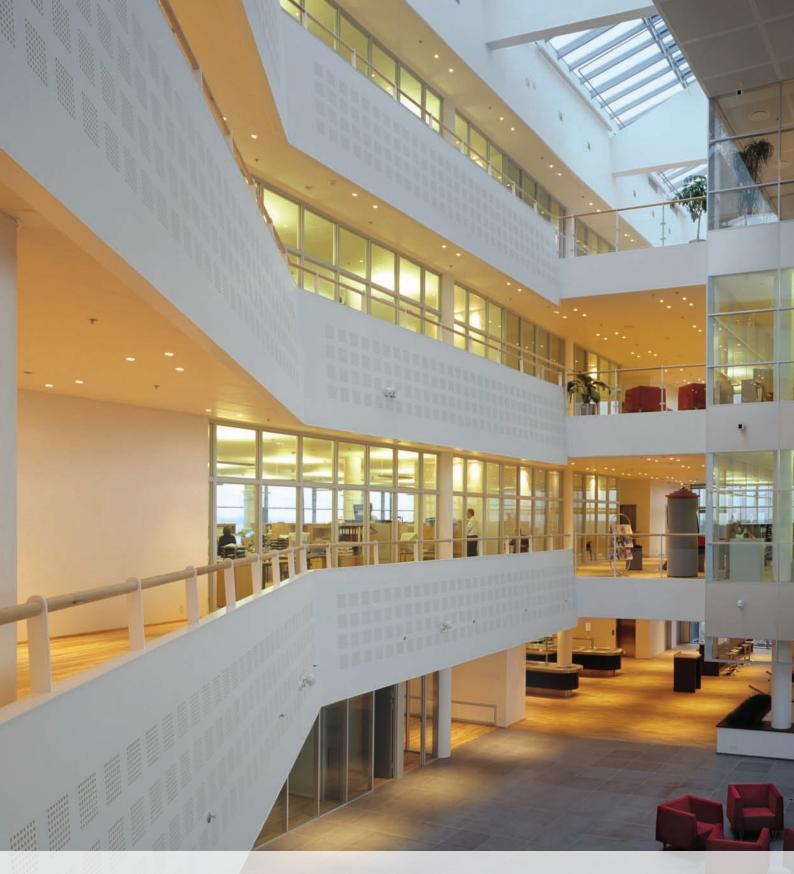

## DEKO BK - Fire Rated Glazed Partition

DEKO have made it possible to design light and spacious interiors creating a healthy working environment whilst complying with fire regulations.

DEKO BK is a fire rated glazed partition suitable for forming continuous glazed partitions. Individual glazed modules can also be incorporated into existing or new solid walls.

DEKO BK is compatible with all other DEKO partitions and can also be built into other types of walls such as concrete, brick, or drywalls.

DEKO BK fire rated glazed partitions are the ultimate solution; available in several fire classifications the system is prefabricated, standardised, and easy to install and maintain - like all our products.