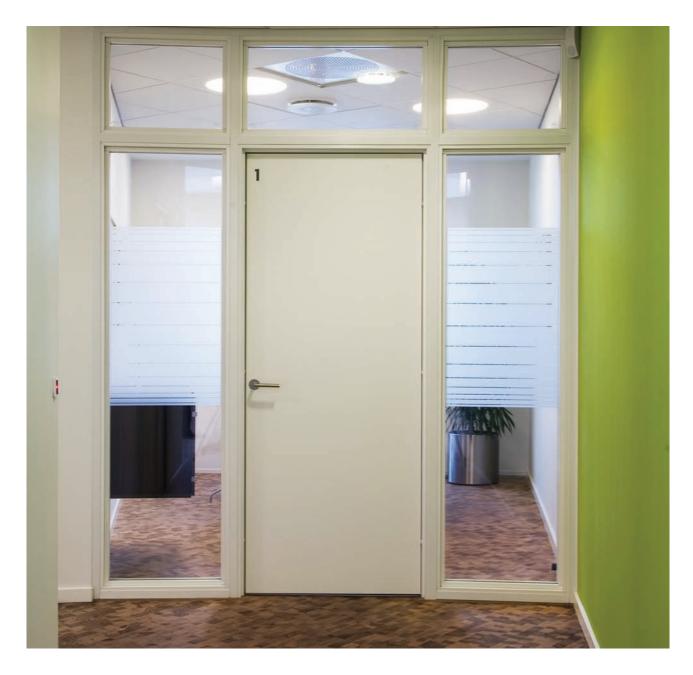

#### Doors

DEKO also produce doors with an attractive aluminium frame, which can be built within DEKO BK fire rated glazed partitions. Door leaves can be solid or glazed, and both are fire and sound rated.

DEKO doors in an aluminium frame offer a high level of stability, and can be installed within our own partitions as well as other types of walls i.e. concrete, brick or drywalls.

Single doors are available in sizes from 7 x 21 M to 12 x 21 M. Double doors are available in size  $18 \times 21$ M.