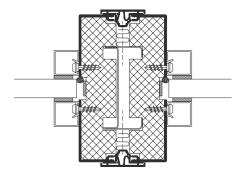

#### Details for DEKO BK

Floor connection

Glass joint - single glazed

Glass joint - double glazed with venetian blinds

Door/glass joint

Abutment with aluminium architrave type ASIF

For more detailed drawings, technical information, and project examples, see www.dekobk.com

#### **Designed to Perform**

The DEKO BK system is based on an aluminium profile with a robust core of fireproof material. This design ensures a strong and stable frame with a perfect finish.

The DEKO fire rated frame is produced in white or in natural anodised aluminium as standard, but other powder coated colours are available. The frame is produced in thicknesses from 93 to 230 mm to suit the adjacent wall construction. The fire rated glass is secured by powder coated metal profiles, which are clipped to the frame without the need for visible fixings. The thickness of the fire rated glass varies from 7 to 24 mm depending on the specific fire requirements.