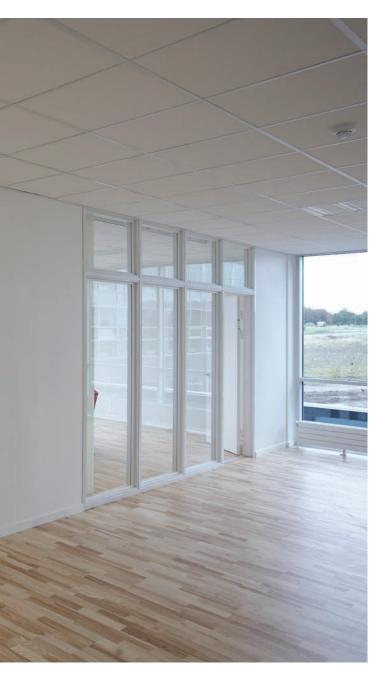

## DEKO BK - Fire Rated Glazed Partition

DEKO have made it possible to design light and spacious interiors creating a healthy working environment whilst complying with fire regulations.

DEKO BK is a fire rated glazed partition suitable for forming continuous glazed partitions. Individual glazed modules can also be incorporated into existing or new solid walls.

DEKO BK is compatible with all other DEKO partitions and can also be built into other types of walls such as concrete, brick, or drywalls.

DEKO BK fire rated glazed partitions are the ultimate solution; available in several fire classifications the system is prefabricated, standardised, and easy to install and maintain - like all our products.

#### **Designed to Perform**

The DEKO BK system is based on an aluminium profile with a robust core of fireproof material. This design ensures a strong and stable frame with a perfect finish.

The DEKO fire rated frame is produced in white or in natural anodised aluminium as standard, but other powder coated colours are available. The frame is produced in thicknesses from 93 to 230 mm to suit the adjacent wall construction. The fire rated glass is secured by powder coated metal profiles, which are clipped to the frame without the need for visible fixings. The thickness of the fire rated glass varies from 7 to 24 mm depending on the specific fire requirements.