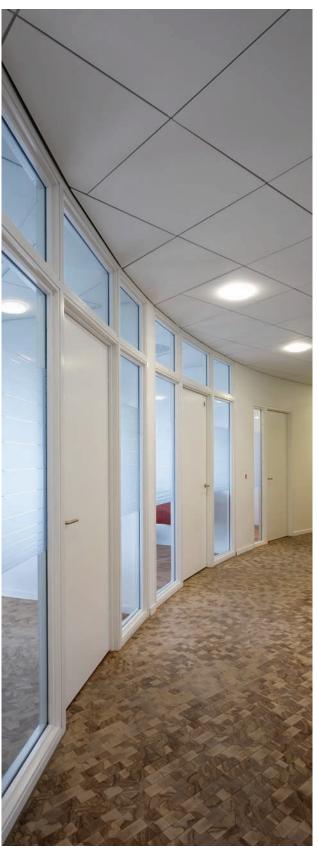

## DEKO BK - Fire Rated Glazed Partition

DEKO have made it possible to design light and spacious interiors creating a healthy working environment whilst complying with fire regulations.

DEKO BK is a fire rated glazed partition suitable for forming continuous glazed partitions. Individual glazed modules can also be incorporated into existing or new solid walls.

#### Doors

DEKO also produce doors with an attractive aluminium frame, which can be built within DEKO BK fire rated glazed partitions. Door leaves can be solid or glazed, and both are fire and sound rated.

DEKO doors in an aluminium frame offer a high level of stability, and can be installed within our own partitions as well as other types of walls i.e. concrete, brick or drywalls.

Single doors are available in sizes from 7 x 21 M to 12 x 21 M. Double doors are available in size  $18 \times 21$ M.