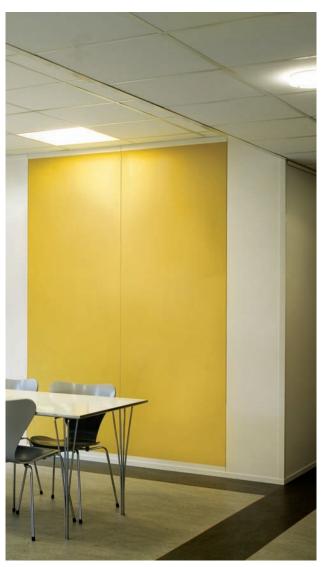

## A Wide Variety of Surface Finishes

DEKO PF is used in a wide variety of interiors. All gypsum boards are pre-decorated with washable vinyl surfaces. Due to their robust surface the partitions are durable and offer an attractive finish.

Painted felt or a woven textile finish can also be supplied to match existing surfaces where required.