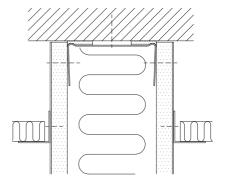

#### Details for DEKO PF

Solid door

Gypsum board joint type 1090

Suspended ceiling connection

Fixed ceiling connection

Gypsum board joint type 1290

Floor connection

Gypsum board/glass joint