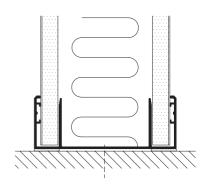

#### Skirting and Architrave Details

DEKO PF partitions are constructed with slim aluminium profiles at floor, ceiling, doors, glazed modules, and other joint details.

#### Details for DEKO PF

Solid door

Gypsum board joint type 1090

Suspended ceiling connection

Fixed ceiling connection

Gypsum board joint type 1290

Floor connection

Gypsum board/glass joint