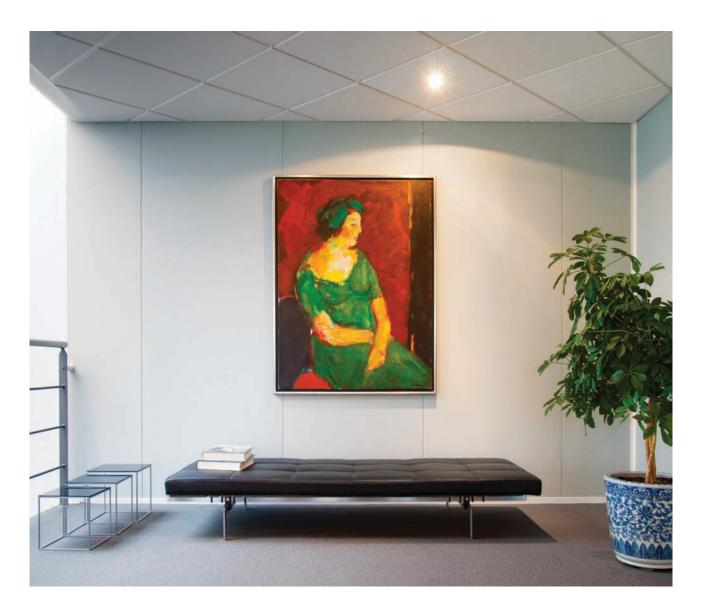

## A Wide Variety of Surface Finishes

DEKO PF is used in a wide variety of interiors. All gypsum boards are pre-decorated with washable vinyl surfaces. Due to their robust surface the partitions are durable and offer an attractive finish.

Painted felt or a woven textile finish can also be supplied to match existing surfaces where required.