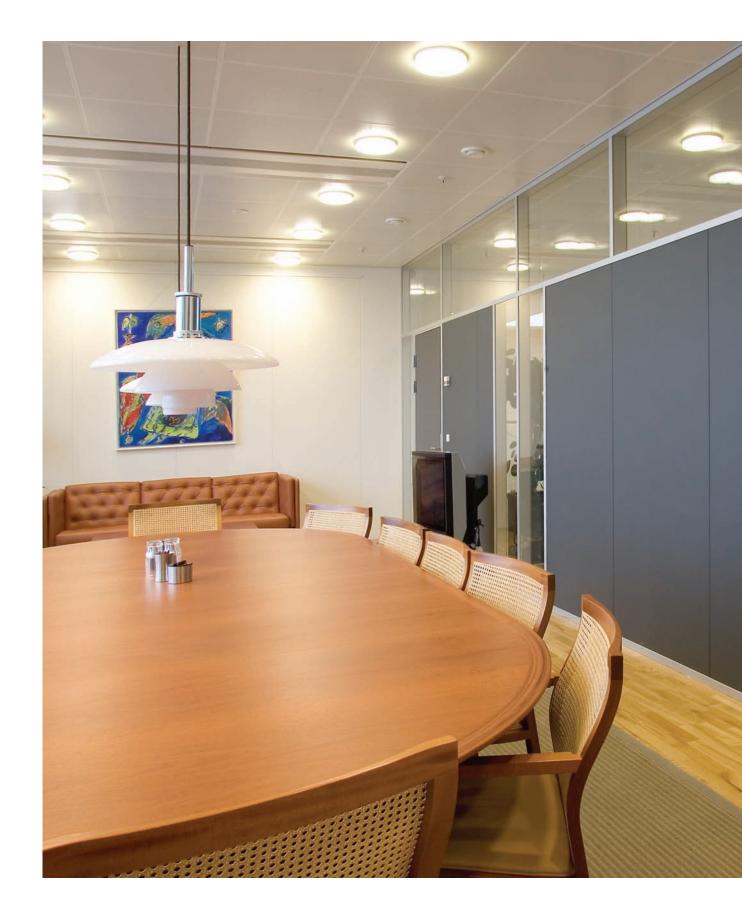

#### Skirting and Architrave Details

DEKO PF partitions are constructed with slim aluminium profiles at floor, ceiling, doors, glazed modules, and other joint details.

#### **Doors and Glazed Modules**

We produce glazed modules and doors, so that the same construction methods can be used for installing doors and glazed elements in DEKO PF system partitions.

DEKO Doors are installed in the unique DEKO aluminium frame. Doors can be solid, glazed, or fully glazed, and can offer sound and fire ratings.