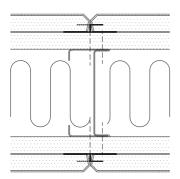

#### Skirting and Architrave Details

DEKO PF partitions are constructed with slim aluminium profiles at floor, ceiling, doors, glazed modules, and other joint details.

#### Details for DEKO PF

Solid door

Gypsum board joint type 1090

Suspended ceiling connection

Fixed ceiling connection

Gypsum board joint type 1290

Floor connection

Gypsum board/glass joint