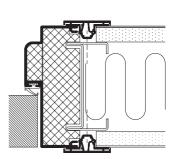

#### Details for DEKO PF

Solid door

Gypsum board joint type 1090

Suspended ceiling connection

Fixed ceiling connection

Gypsum board joint type 1290

Floor connection

Gypsum board/glass joint