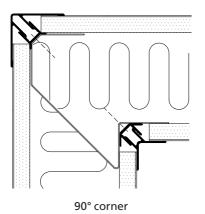

#### Details for DEKO PF

Solid door

Gypsum board joint type 1090

Suspended ceiling connection

Fixed ceiling connection

Gypsum board joint type 1290

Floor connection

Gypsum board/glass joint