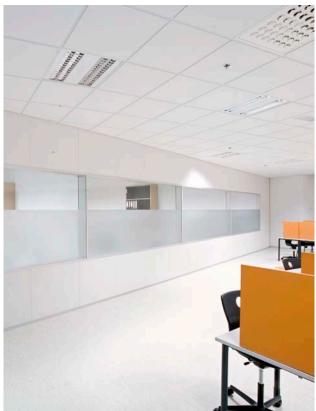

## A Wide Variety of Surface Finishes

DEKO PF is used in a wide variety of interiors. All gypsum boards are pre-decorated with washable vinyl surfaces. Due to their robust surface the partitions are durable and offer an attractive finish.

Painted felt or a woven textile finish can also be supplied to match existing surfaces where required.