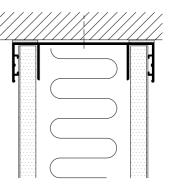

#### Details for DEKO PF

Solid door

Gypsum board joint type 1090

Suspended ceiling connection

Fixed ceiling connection

Gypsum board joint type 1290

Floor connection

Gypsum board/glass joint