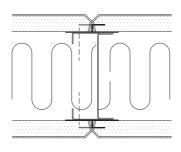

#### Details for DEKO PF

Solid door

Gypsum board joint type 1090

Suspended ceiling connection

Fixed ceiling connection

Gypsum board joint type 1290

Floor connection

Gypsum board/glass joint