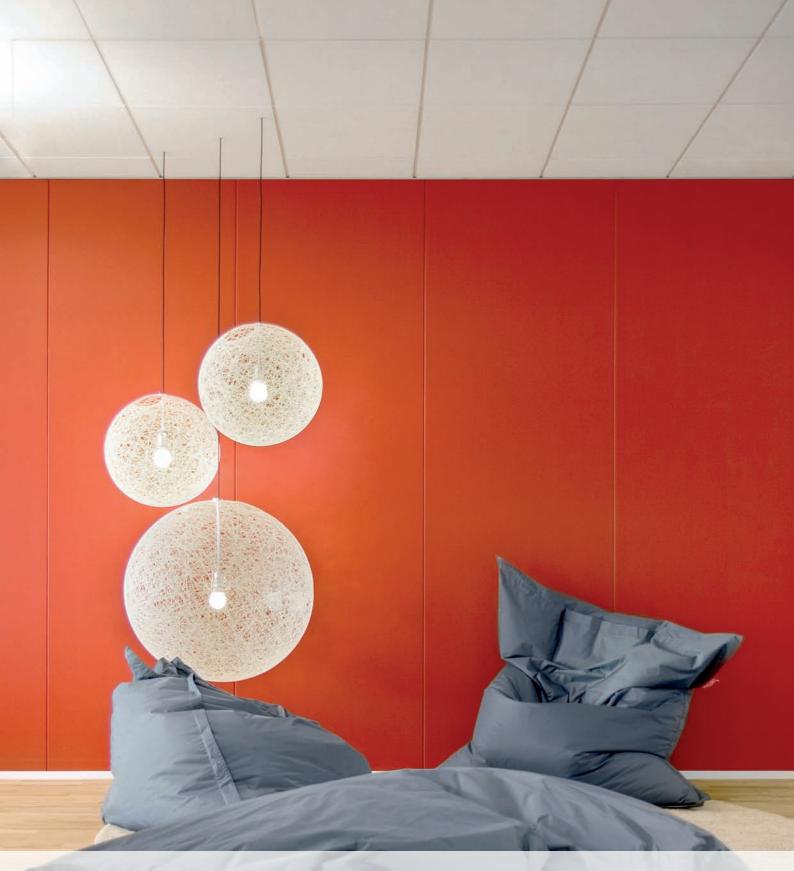

## A Wide Variety of Surface Finishes

DEKO PF is used in a wide variety of interiors. All gypsum boards are pre-decorated with washable vinyl surfaces. Due to their robust surface the partitions are durable and offer an attractive finish.

Painted felt or a woven textile finish can also be supplied to match existing surfaces where required.