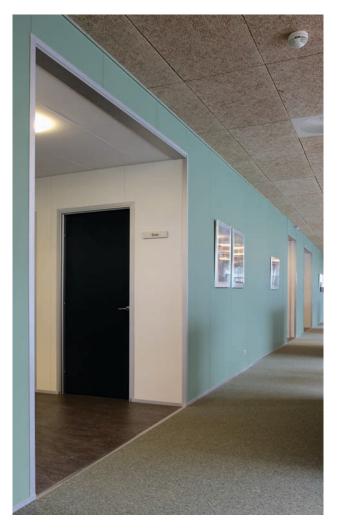

DEKO PF is a profile free system partition which is constructed in the same way as DEKO PV with the slim aluminium profiles being replaced with a discrete pencil line or bevel edge joint, giving the partition a minimalistic appearance.

DEKO PF is supplied as a ready-made drywall finished with discrete V-joints forming the vertical joints of the gypsum boards, which gives the partition an attractive finish.

DEKO PF consists of individual components based on a steel framework, which is concealed with pre-treated gypsum boards.

## A Wide Variety of Surface Finishes

DEKO PF is used in a wide variety of interiors. All gypsum boards are pre-decorated with washable vinyl surfaces. Due to their robust surface the partitions are durable and offer an attractive finish.