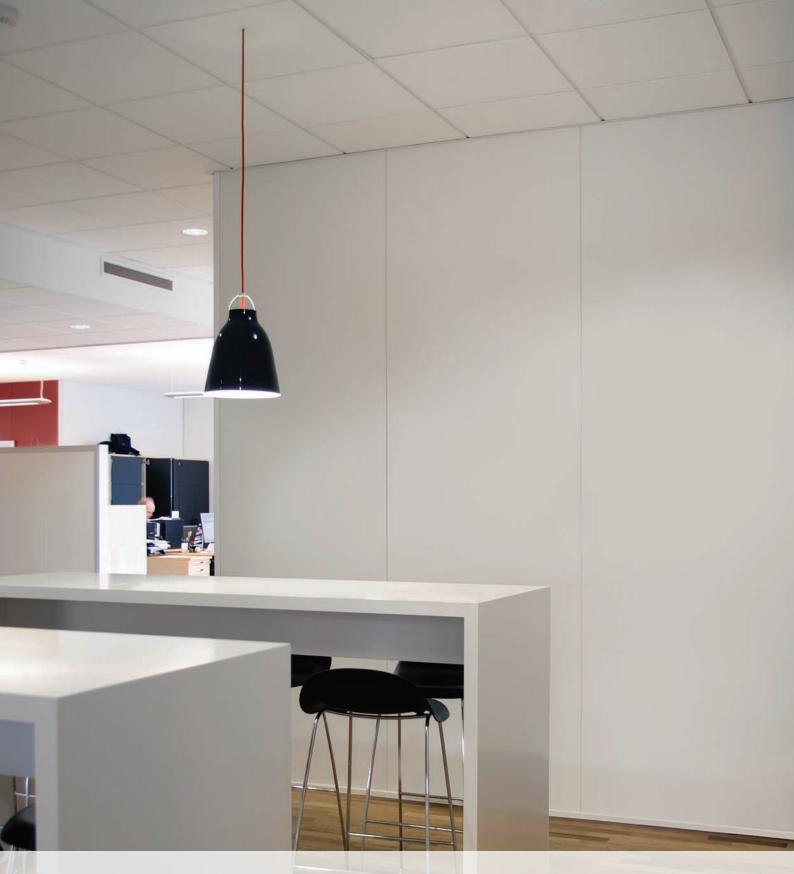

DEKO PF is supplied as a ready-made drywall finished with discrete V-joints forming the vertical joints of the gypsum boards, which gives the partition an attractive finish.

DEKO PF consists of individual components based on a steel framework, which is concealed with pre-treated gypsum boards.

The cavity between the gypsum boards is filled with mineral wool. The facing gypsum board is fastened to the steel framework with specially developed concealed clips.

As in conventional drywalls, cables and other installations can be incorporated within the partition. Sockets and accessories such as shelves, boards, pictures, and whiteboards can be attached directly to the partition.