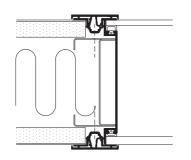

#### Skirting and Architrave Details

DEKO PF partitions are constructed with slim aluminium profiles at floor, ceiling, doors, glazed modules, and other joint details.

#### Details for DEKO PF

Solid door

Gypsum board joint type 1090

Suspended ceiling connection

Fixed ceiling connection

Gypsum board joint type 1290

Floor connection

Gypsum board/glass joint