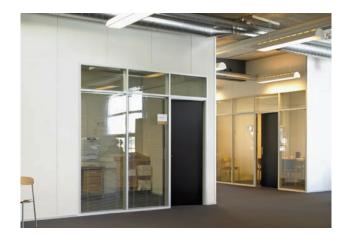

#### **Doors and Glazed Modules**

We produce glazed modules and doors, so that the same construction methods can be used for installing doors and glazed elements in DEKO PF system partitions.

DEKO Doors are installed in the unique DEKO aluminium frame. Doors can be solid, glazed, or fully glazed, and can offer sound and fire ratings.

Glazed modules are supplied double glazed as standard for more effective sound reduction. Venetian blinds can be fitted between the two layers of glass. Integral blinds can be installed during initial installation or retrospectively if required.

Types of glass offered are safety, float, or fire rated glass.

DEKO Doors and glazed modules can be fitted into existing brick, concrete, and drywalls, so that doors and glazed modules can be standardised throughout the building.