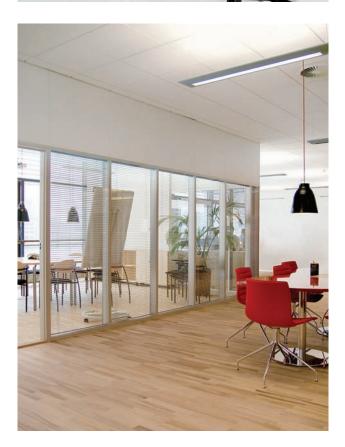

DEKO PF is a profile free system partition which is constructed in the same way as DEKO PV with the slim aluminium profiles being replaced with a discrete pencil line or bevel edge joint, giving the partition a minimalistic appearance.

DEKO PF is flexible and functional and can be adapted to suit the requirements of all types of buildings.

DEKO PF is the perfect choice where minimal detailing is important: it is a ready-made partition giving desirable strength and stability ratings. In addition, it is easily installed and is price competitive.

DEKO PF is supplied as a ready-made drywall finished with discrete V-joints forming the vertical joints of the gypsum boards, which gives the partition an attractive finish.

DEKO PF consists of individual components based on a steel framework, which is concealed with pre-treated gypsum boards.

## A Wide Variety of Surface Finishes

DEKO PF is used in a wide variety of interiors. All gypsum boards are pre-decorated with washable vinyl surfaces. Due to their robust surface the partitions are durable and offer an attractive finish.