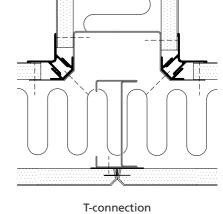

#### Details for DEKO PF

Solid door

Gypsum board joint type 1090

Suspended ceiling connection

Fixed ceiling connection

Gypsum board joint type 1290

Floor connection

Gypsum board/glass joint