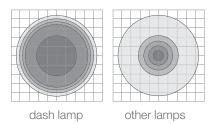

# MAXIMUM LIGHT, MINIMUM SPACE.

The new dash mini, the smaller of the two dash LED task lights, combines a timeless yet compact design that maximises space and delivers an optimal light pool achieved through superior optics technology. The dash mini is also available with an integrated occupancy sensor for additional energy savings.



## DISTRIBUTED LIGHT

dash produces a more evenly distributed light pool.





# • 8-watt LED

- Integrated occupancy sensor with passive infrared (PIR) option turns off the light when the user leaves the area
- User-adjustable continuous range dimming of light output from 100% to 15%
- 9 finish options, including 6 accent colours
- Freestanding, C-clamp, Slatwall and c:scape rail mounting options
- BIFMA level® 1 certified

## STATEMENT OF LINE

#### DIMENSIONS



#### SURFACE MATERIALS





Colours are representative and may vary slightly from actual material.

#### MATERIAL

Steel, aluminum and ABS plastic

#### **TECHNICAL INFORMATION**

| dash <sup>™</sup> LED Light        |