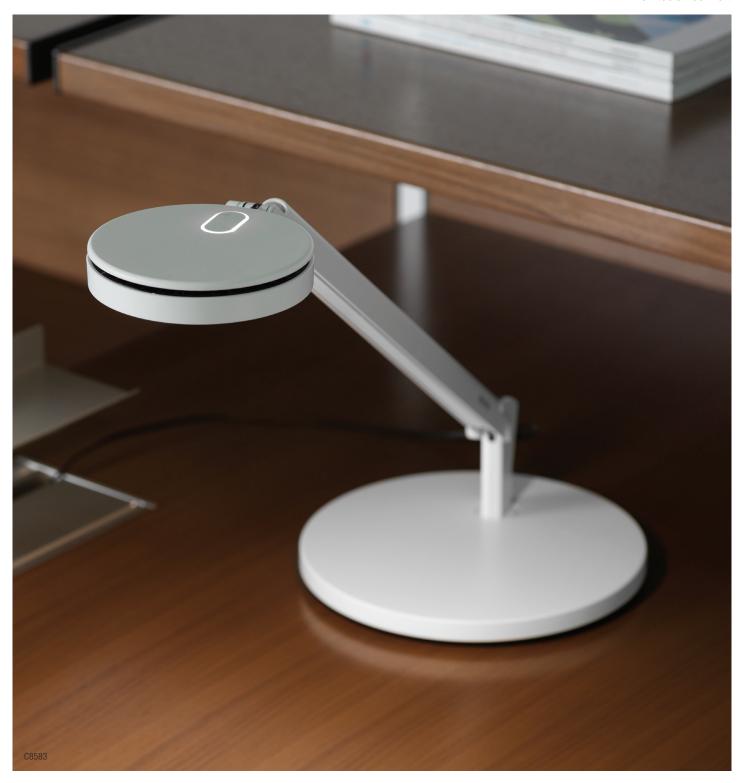

# MAXIMUM LIGHT, MINIMUM SPACE.

The new dash mini, the smaller of the two dash LED task lights, combines a timeless yet compact design that maximises space and delivers an optimal light pool achieved through superior optics technology. The dash mini is also available with an integrated occupancy sensor for additional energy savings.