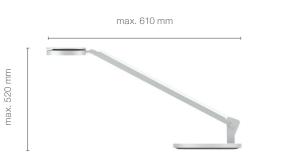

UM LIGHT, MINIMUM SPACE.

The new dash mini, the smaller of the two dash LED task lights, combines a timeless yet compact design that maximises space and delivers an optimal light pool achieved through superior optics technology. The dash mini is also available with an integrated occupancy sensor for additional energy savings.



## DISTRIBUTED LIGHT

dash produces a more evenly distributed light pool.





# • 8-watt LED

- Integrated occupancy sensor with passive infrared (PIR) option turns off the light when the user leaves the area
- User-adjustable continuous range dimming of light output from 100% to 15%
- 9 finish options, including 6 accent colours
- Freestanding, C-clamp, Slatwall and c:scape rail mounting options
- BIFMA level® 1 certified

## STATEMENT OF LINE

#### DIMENSIONS



#### SURFACE MATERIALS





Colours are representative and may vary slightly from actual material.

#### MATERIAL

Steel, aluminum and ABS plastic

#### **TECHNICAL INFORMATION**

| dash <sup>™</sup> LED Light        |                                                                                                                        |
|------------------------------------|------------------------------------------------------------------------------------------------------------------------|
| Source                             | LED (3x)                                                                                                               |
| Energy consumption                 | 8W