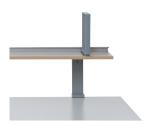

### Flexible and transversal

The Partito Rail can be used on any desk thanks to universal C-clamps.

Shelf