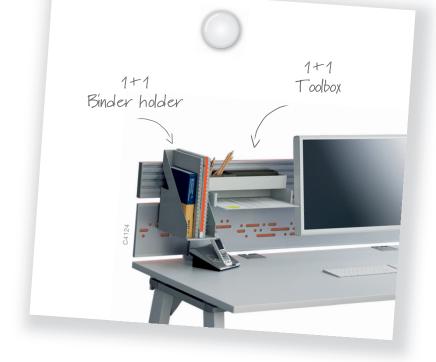

Partito Rail offers a huge choice of finishes and colours. In combination with the 1+1 Organisation tools, the user can personalise his or her desk.

### Structural:

Compatible with 1+1 Organisation tools, Partito Rail and Partito Shelf are structural enough to hold several tools such as heavy binders and flat screen arms (up to 40kg in total).