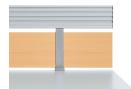

# Vertical organisation and personalisation:

Partito Rail and Partito Shelf help to make better use of vertical free space and increase the workstation area. They create virtual boundaries between users without isolating. Thanks to different types of infills, users can personalise their own workplace.

### Flexible and transversal

The Partito Rail can be used on any desk thanks to universal C-clamps.