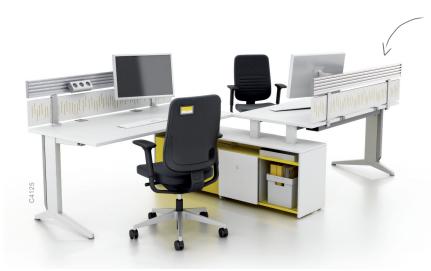

# Vertical organisation and personalisation:

Partito Rail and Partito Shelf help to make better use of vertical free space and increase the workstation area. They create virtual boundaries between users without isolating. Thanks to different types of infills, users can personalise their own workplace.

### Structural:

Compatible with 1+1 Organisation tools, Partito Rail and Partito Shelf are structural enough to hold several tools such as heavy binders and flat screen arms (up to 40kg in total).

### Flexible and transversal

The Partito Rail can be used on any desk thanks to universal C-clamps.