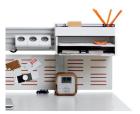

Partito Rail offers a huge choice of finishes and colours. In combination with the 1+1 Organisation tools, the user can personalise his or her desk.

### Structural:

Compatible with 1+1 Organisation tools, Partito Rail and Partito Shelf are structural enough to hold several tools such as heavy binders and flat screen arms (up to 40kg in total).

## Partito Rail and Shelf selection of patterns / infills:

Code

Pop

Rozo

Soft

Translucent

Melamine

Partito Rail with 1+1 Organisation tools