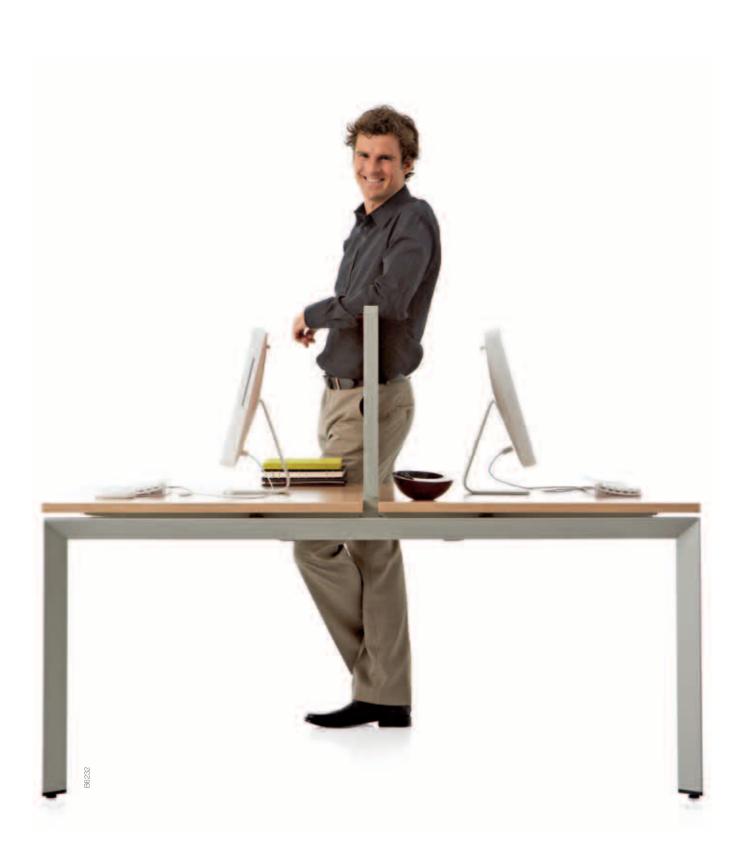

## Height adjustable from H620... to H900mm

The triangle determines the shape. The legs are continuously height adjustable from H680 to H760mm. Alternatively, they can be adjusted with the help of a telescopic system or a crank system over a desktop height ranging from H620 to H900mm. FrameOne is always at the right height for you.

The strength of FrameOne lies in the system. Cable management in and around FrameOne is almost as invisible as the power supply – it uses a folding cable tray and cable riser with an extension or cable supports.