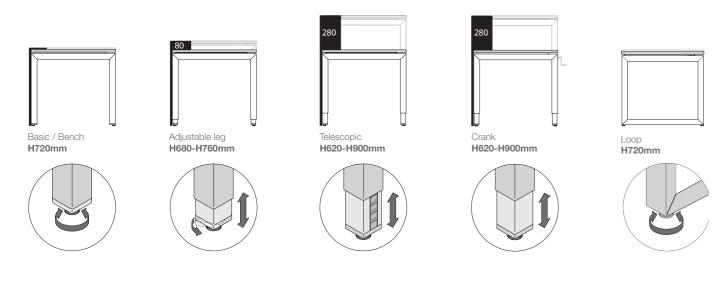

## FrameOne That's what I want

FrameOne Basic / FrameOne Bench 720mm

FrameOne Adjustable leg H680-H760mm

FrameOne Telescopic H620-H900mm

FrameOne Crank H620-H900mm

FrameOne Loop 720mm

## Height adjustable from H620... to H900mm

The triangle determines the shape. The legs are continuously height adjustable from H680 to H760mm. Alternatively, they can be adjusted with the help of a telescopic system or a crank system over a desktop height ranging from H620 to H900mm. FrameOne is always at the right height for you.