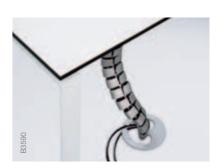

# Beautifully organised

FrameOne gives you **the power to organise your desk space** with elegance as well as efficiency. It keeps your stuff organised and out of the way with useful accessories such as the **CPU holder, desktop extension** (useful for supporting a printer) and **tidy rail** for pens and other essential items. Plus it's packed with smart ideas like the **height adjuster crank** and cable management features like the **cable tray** and **cable spine**.

Cable tray closed

Cable tray opened

Cable spi

Organisation accessories for Orga-Rail

Printer extension

CPU holder

The strength of FrameOne lies in the system. Cable management in and around FrameOne is almost as invisible as the power supply – it uses a folding cable tray and cable riser with an extension or cable supports.