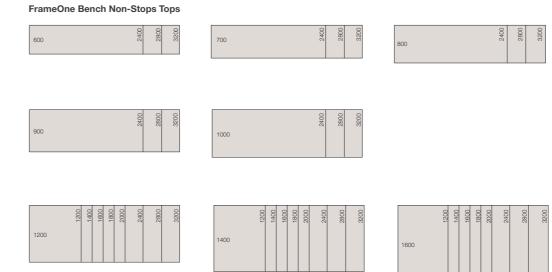

ech Brown Frame: ZW Pearl Snow



Desktop: HP Beech Brown Frame: ZF Pearl Champagne



Desktop: HP Beech Brown Frame: 260 Diamond Dark

Colours not guaranteed - may vary in printing - other colours available.

## Height adjustable from H620... to H900mm

The triangle determines the shape. The legs are continuously height adjustable from H680 to H760mm. Alternatively, they can be adjusted with the help of a telescopic system or a crank system over a desktop height ranging from H620 to H900mm. FrameOne is always at the right height for you.



The strength of FrameOne lies in the system. Cable management in and around FrameOne is almost as invisible as the power supply – it uses a folding cable tray and cable riser with an extension or cable supports.



## FrameOne Desk Tops

















### **Environmental performance**

Since 1912, Steelcase has been committed to continually reducing the environmental impacts of its products and activities on a global scale, by constantly seeking more effective ways to conserve resources, prevent pollution and nurture environmental consciousness in its people every day.



## Life cycle FrameOne

### End of life

FrameOne is 99% recyclable by weight.

Plastic parts weighing more than 50g are clearly labelled for recycling.

EPP edge protections are returned and directly reused or repaired if broken.

### Use

To maximise its working life, FrameOne is modular and easy to upgrade.



### Materials

FrameOne is made from 23% recycled material, contains no hazardous materials (no Chrome, no Mercury and no Lead) and no problematic materials