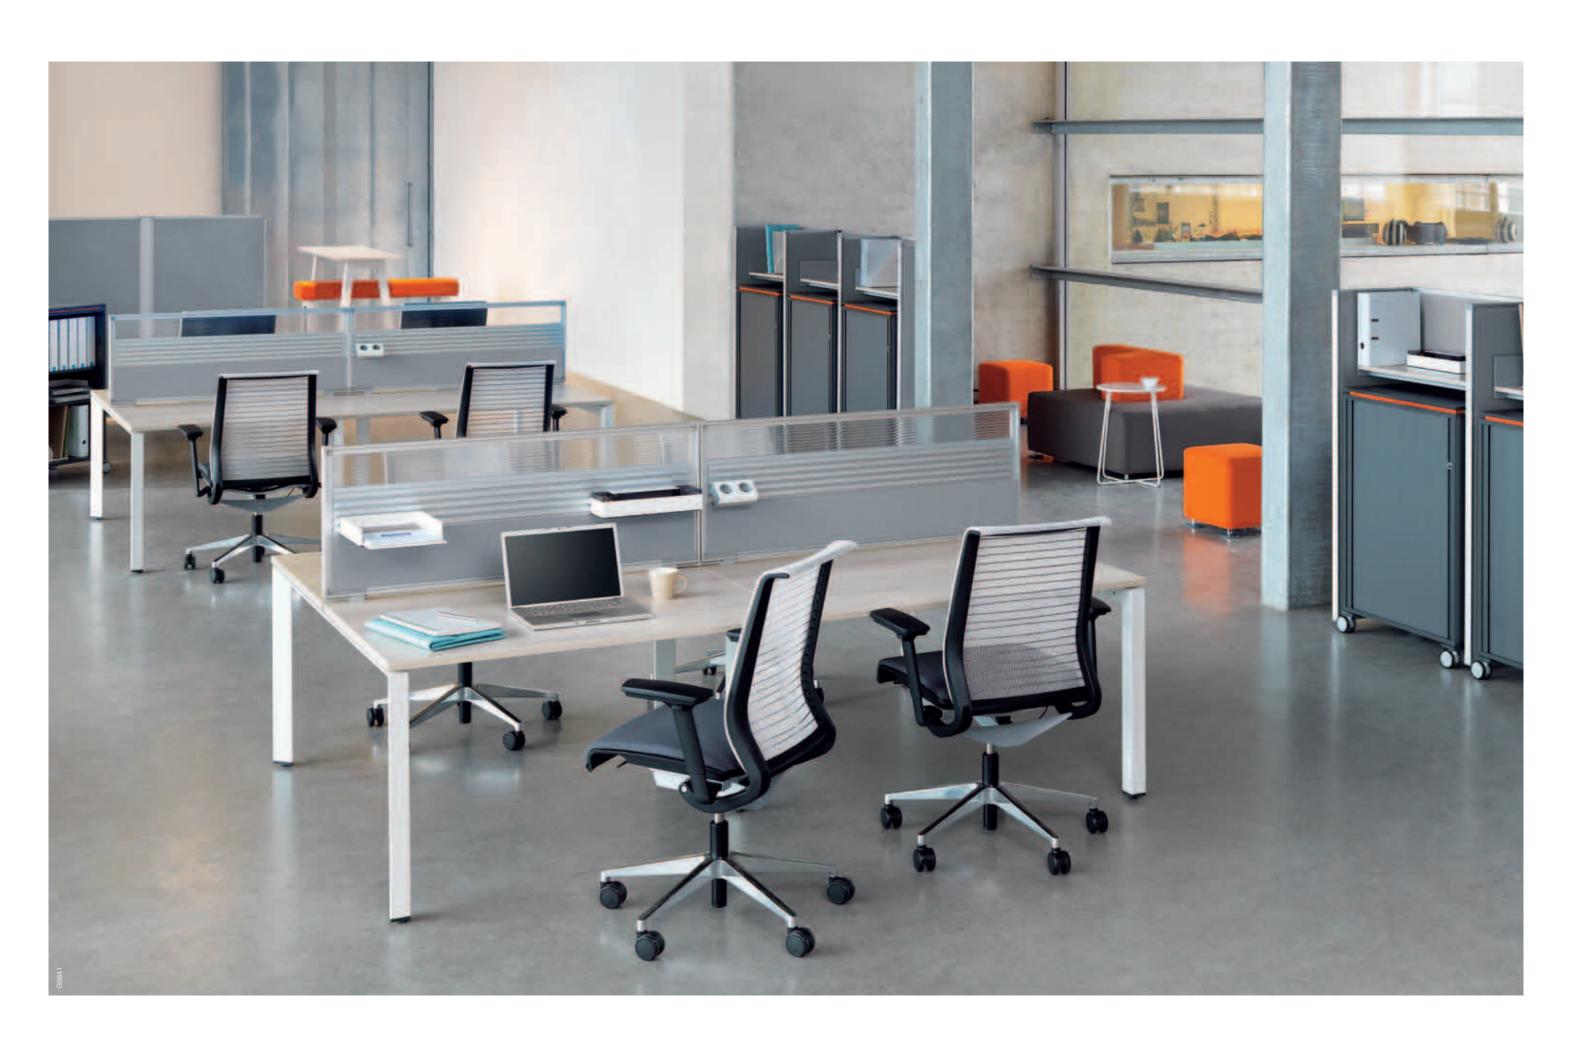

## **FrameOne** The beauty of design

If, like us, you're a person who values the finer things in life, take a closer look at FrameOne. It's a desk designed from the ground up to be just as **beautiful** as it is **functional and beneficial to your workday**.

As well as **performing brilliantly no matter what you ask of it**,

FrameOne is a workstation that stands out in a crowd and **makes a powerful statement about who you are**. In a corporate world overpopulated with faceless flatpacks that all look alike, its fusion of day-today practicality and timeless elegance is **welcome in any workplace**.

Clean, simple lines and neat design touches – like the eye-catching triangular metal legs and frame that hide power and connectivity cables – will make you proud to own it, as well as eliminating the clutter that gets in the way of your work.

### As individual as you are

With its stylish designer looks, and a wide range of shapes, sizes and finishes to choose from, FrameOne is a workstation that's as **individual as you are**. It's also **easy to configure**, with an adjustment crank that allows you to set the height from H620 to H900mm – whatever's most **comfortable and productive** for you. FrameOne has an **elegant aesthetic with clean, simple lines and neat design touches** – like the eye-catching triangular metal legs.

### Build a team office

FrameOne's clean, simple shape makes it easy to **build a larger work surface** from several units, like a team bench in an openplan space. As their needs change throughout the day, your team will be glad of **privacy screens, tidy trays and plug-and-play connectors** that allow them to hook up to power, data and computer equipment at will.