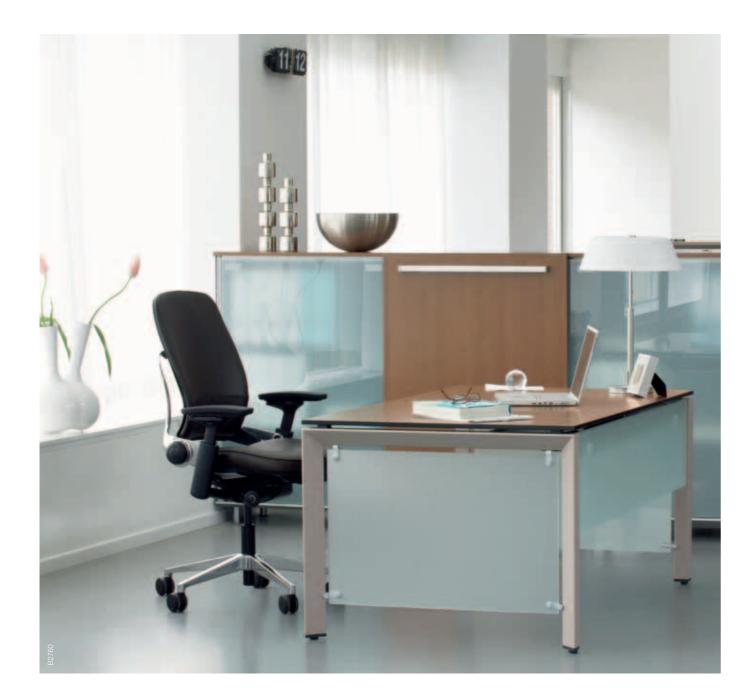

## **Managers**

Use FrameOne's stylish simplicity Meetings to **create a refined mood** that's just right for a manager's office.

FrameOne table with Leap chair and Slide storage.