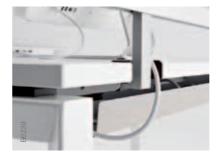

Clean, simple lines and neat design touches – like the eye-catching triangular metal legs and frame that hide power and connectivity cables – will make you proud to own it, as well as eliminating the clutter that gets in the way of your work.

# Beautifully organised

FrameOne gives you **the power to organise your desk space** with elegance as well as efficiency. It keeps your stuff organised and out of the way with useful accessories such as the **CPU holder, desktop extension** (useful for supporting a printer) and **tidy rail** for pens and other essential items. Plus it's packed with smart ideas like the **height adjuster crank** and cable management features like the **cable tray** and **cable spine**.

The strength of FrameOne lies in the system. Cable management in and around FrameOne is almost as invisible as the power supply – it uses a folding cable tray and cable riser with an extension or cable supports.