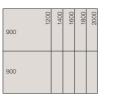

P Beech Brown Frame: ZW Pearl Snow



Desktop: HP Beech Brown Frame: ZF Pearl Champagne



Desktop: HP Beech Brown Frame: 260 Diamond Dark

Colours not guaranteed - may vary in printing - other colours available.

## Height adjustable from H620... to H900mm

The triangle determines the shape. The legs are continuously height adjustable from H680 to H760mm. Alternatively, they can be adjusted with the help of a telescopic system or a crank system over a desktop height ranging from H620 to H900mm. FrameOne is always at the right height for you.



The strength of FrameOne lies in the system. Cable management in and around FrameOne is almost as invisible as the power supply – it uses a folding cable tray and cable riser with an extension or cable supports.



## FrameOne Desk Tops

















### **Environmental performance**

Since 1912, Steelcase has been committed to continually reducing the environmental impacts of its products and activities on a global scale, by constantly seeking more effective ways to conserve resources, prevent pollution and nurture environmental consciousness in its people every day.



## Life cycle FrameOne

### End of life

FrameOne is 99% recyclable by weight.

Plastic parts weighing more than 50g are clearly labelled for recycling.

EPP edge protections are returned and directly reused or repaired if broken.

### Use

To maximise its working life, FrameOne is modular and easy to upgrade.



### Materials

FrameOne is made from 23% recycled material, contains no hazardous materials (no Chrome, no Mercury and no Lead) and no problematic mater