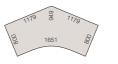

top: HP Beech Brown Frame: ZW Pearl Snow



Desktop: HP Beech Brown Frame: ZF Pearl Champagne



Desktop: HP Beech Brown Frame: 260 Diamond Dark

Colours not guaranteed - may vary in printing - other colours available.

## Height adjustable from H620... to H900mm

The triangle determines the shape. The legs are continuously height adjustable from H680 to H760mm. Alternatively, they can be adjusted with the help of a telescopic system or a crank system over a desktop height ranging from H620 to H900mm. FrameOne is always at the right height for you.



The strength of FrameOne lies in the system. Cable management in and around FrameOne is almost as invisible as the power supply – it uses a folding cable tray and cable riser with an extension or cable supports.



## FrameOne Desk Tops

















### **Environmental performance**

Since 1912, Steelcase has been committed to continually reducing the environmental impacts of its products and activities on a global scale, by constantly seeking more effective ways to conserve resources, prevent pollution and nurture environmental consciousness in its people every day.



## Life cycle FrameOne

### End of life

FrameOne is 99% recyclable by weight.

Plastic parts weighing more than 50g are clearly labelled for recycling.

EPP edge protections are returned and directly reused or repaired if broken.

### Use

To maximise its working life, FrameOne is modular and easy to upgrade.



### Materials

FrameOne is made from 23% recycled material, contains no hazardous materials (no Chrome, no Mercury and no Lead) and no problematic