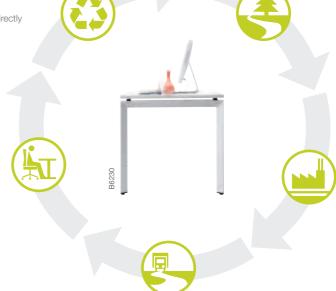

## Life cycle FrameOne

### End of life

FrameOne is 99% recyclable by weight.

Plastic parts weighing more than 50g are clearly labelled for recycling.

EPP edge protections are returned and directly reused or repaired if broken.

### Use

To maximise its working life, FrameOne is modular and easy to upgrade.

### Materials

FrameOne is made from 23% recycled material, contains no hazardous materials (no Chrome, no Mercury and no Lead) and no problematic materials (no PVC).

The packaging consists of cardboard, Expanded PE and LDPE film (Low Density Polyethylene), all containing 30% recycled material.

### Production

Powder-coat painting is VOCfree and free of heavy metals.

Glue used to attach edge on table is water based and releases no VOCs.

The Production site in Rosenheim (Germany) is ISO14001 and EMAS certified.

### \_\_\_\_\_

Flat packaging help us keep our transport volumes as low as possible and improve filling rates.