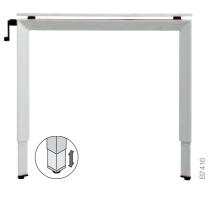

## Height adjustable from H620... to H900mm

The triangle determines the shape. The legs are continuously height adjustable from H680 to H760mm. Alternatively, they can be adjusted with the help of a telescopic system or a crank system over a desktop height ranging from H620 to H900mm. FrameOne is always at the right height for you.

# Beautifully organised

FrameOne gives you **the power to organise your desk space** with elegance as well as efficiency. It keeps your stuff organised and out of the way with useful accessories such as the **CPU holder, desktop extension** (useful for supporting a printer) and **tidy rail** for pens and other essential items. Plus it's packed with smart ideas like the **height adjuster crank** and cable management features like the **cable tray** and **cable spine**.