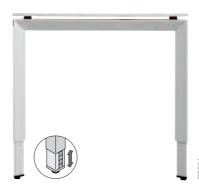

## Height adjustable from H620... to H900mm

The triangle determines the shape. The legs are continuously height adjustable from H680 to H760mm. Alternatively, they can be adjusted with the help of a telescopic system or a crank system over a desktop height ranging from H620 to H900mm. FrameOne is always at the right height for you.

### As individual as you are

With its stylish designer looks, and a wide range of shapes, sizes and finishes to choose from, FrameOne is a workstation that's as **individual as you are**. It's also **easy to configure**, with an adjustment crank that allows you to set the height from H620 to H900mm – whatever's most **comfortable and productive** for you. FrameOne has an **elegant aesthetic with clean, simple lines and neat design touches** – like the eye-catching triangular metal legs.