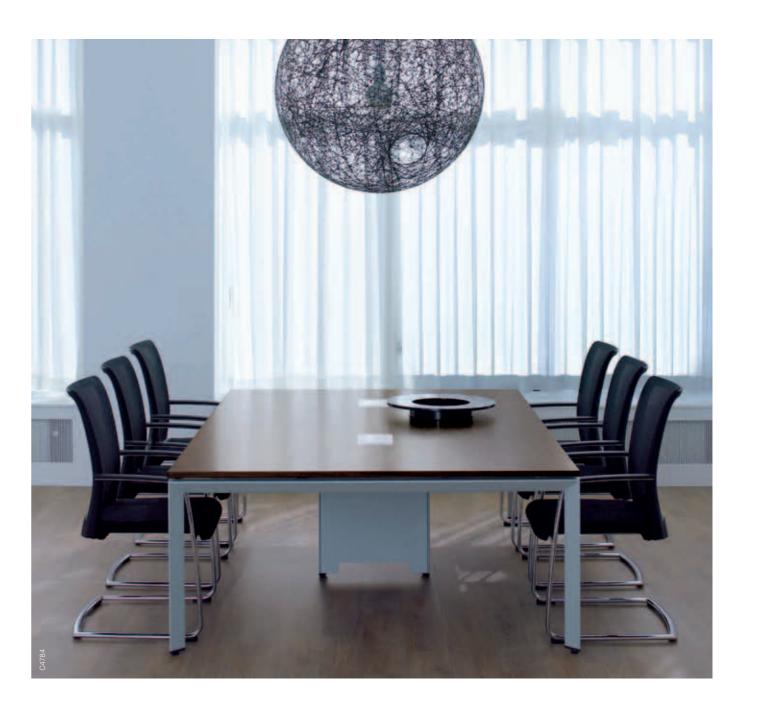

## Meetings

A large tabletop with integrated data and power ports provides all the **space and functionality** your team could ever need for **meetings in contemporary comfort**.

FrameOne bench table with Please conference chair.