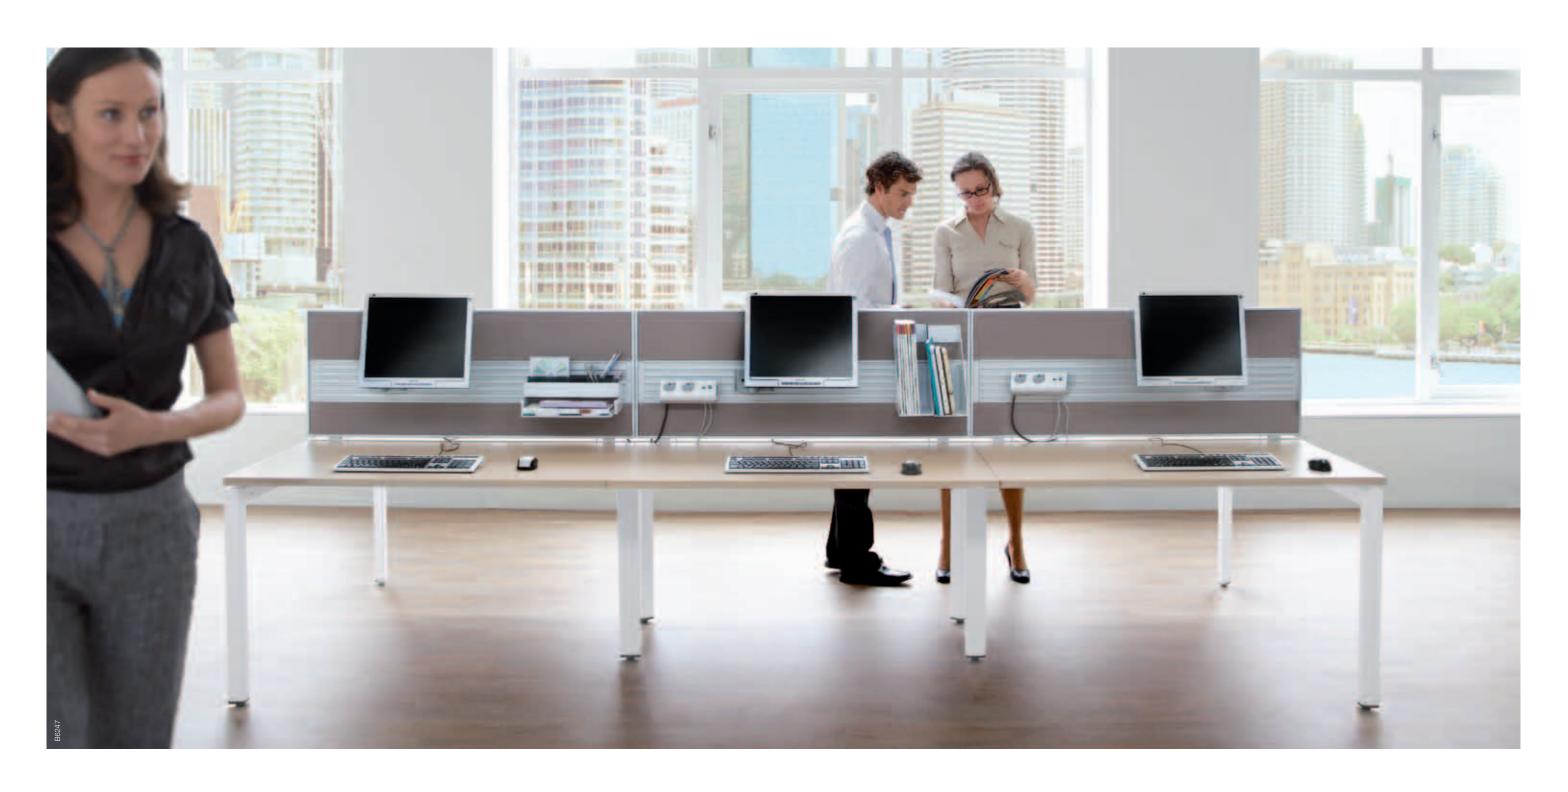

### Build a team office

FrameOne's clean, simple shape makes it easy to **build a larger work surface** from several units, like a team bench in an openplan space. As their needs change throughout the day, your team will be glad of **privacy screens, tidy trays and plug-and-play connectors** that allow them to hook up to power, data and computer equipment at will.

## Meetings

A large tabletop with integrated data and power ports provides all the **space and functionality** your team could ever need for **meetings in contemporary comfort**.

FrameOne bench table with Please conference chair.