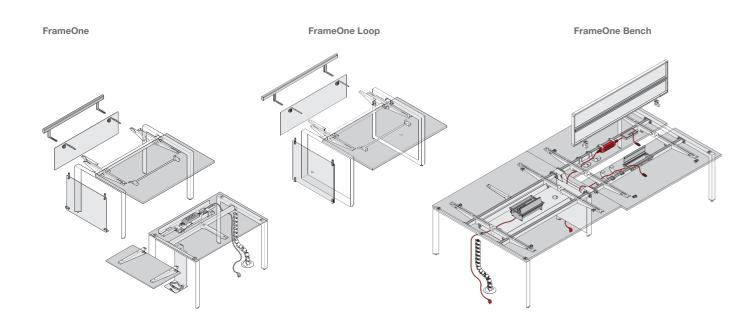

## Easy assembly

FrameOne Bench and its accessories can be assembled in moments and are easy to reconfigure.

Desktop: WY Snow Frame: ZW Pearl Snow

Desktop: WY Snow Frame: ZF Pearl Champagne

Desktop: WY Snow Frame: 260 Diamond Dark

The strength of FrameOne lies in the system. Cable management in and around FrameOne is almost as invisible as the power supply – it uses a folding cable tray and cable riser with an extension or cable supports.