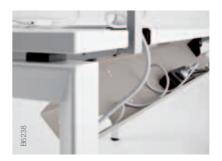

Clean, simple lines and neat design touches – like the eye-catching triangular metal legs and frame that hide power and connectivity cables – will make you proud to own it, as well as eliminating the clutter that gets in the way of your work.

# Beautifully organised

FrameOne gives you **the power to organise your desk space** with elegance as well as efficiency. It keeps your stuff organised and out of the way with useful accessories such as the **CPU holder, desktop extension** (useful for supporting a printer) and **tidy rail** for pens and other essential items. Plus it's packed with smart ideas like the **height adjuster crank** and cable management features like the **cable tray** and **cable spine**.

The strength of FrameOne lies in the system. Cable management in and around FrameOne is almost as invisible as the power supply – it uses a folding cable tray and cable riser with an extension or cable supports.