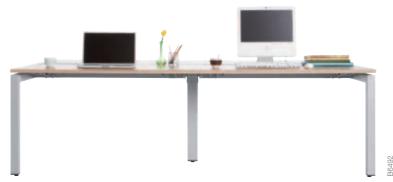

## **FrameOne** The beauty of design

If, like us, you're a person who values the finer things in life, take a closer look at FrameOne. It's a desk designed from the ground up to be just as **beautiful** as it is **functional and beneficial to your workday**.

As well as **performing brilliantly no matter what you ask of it**,

FrameOne is a workstation that stands out in a crowd and **makes a powerful statement about who you are**. In a corporate world overpopulated with faceless flatpacks that all look alike, its fusion of day-today practicality and timeless elegance is **welcome in any workplace**.

Clean, simple lines and neat design touches – like the eye-catching triangular metal legs and frame that hide power and connectivity cables – will make you proud to own it, as well as eliminating the clutter that gets in the way of your work.