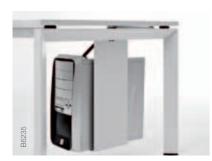

# Beautifully organised

FrameOne gives you **the power to organise your desk space** with elegance as well as efficiency. It keeps your stuff organised and out of the way with useful accessories such as the **CPU holder, desktop extension** (useful for supporting a printer) and **tidy rail** for pens and other essential items. Plus it's packed with smart ideas like the **height adjuster crank** and cable management features like the **cable tray** and **cable spine**.

Cable tray closed

Cable tray opened

Cable spi

Organisation accessories for Orga-Rail

Printer extension

CPU holder