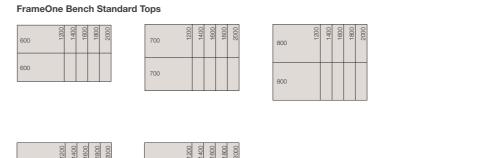

HP Beech Brown Frame: ZW Pearl Snow



Desktop: HP Beech Brown Frame: ZF Pearl Champagne



Desktop: HP Beech Brown Frame: 260 Diamond Dark

Colours not guaranteed - may vary in printing - other colours available.

## Height adjustable from H620... to H900mm

The triangle determines the shape. The legs are continuously height adjustable from H680 to H760mm. Alternatively, they can be adjusted with the help of a telescopic system or a crank system over a desktop height ranging from H620 to H900mm. FrameOne is always at the right height for you.



The strength of FrameOne lies in the system. Cable management in and around FrameOne is almost as invisible as the power supply – it uses a folding cable tray and cable riser with an extension or cable supports.



## FrameOne Desk Tops

















### **Environmental performance**

Since 1912, Steelcase has been committed to continually reducing the environmental impacts of its products and activities on a global scale, by constantly seeking more effective ways to conserve resources, prevent pollution and nurture environmental consciousness in its people every day.



## Life cycle FrameOne

### End of life

FrameOne is 99% recyclable by weight.

Plastic parts weighing more than 50g are clearly labelled for recycling.

EPP edge protections are returned and directly reused or repaired if broken.

### Use

To maximise its working life, FrameOne is modular and easy to upgrade.



### Materials

FrameOne is made from 23% recycled material, contains no hazardous materials (no Chrome, no Mercury and no Lead) and no problematic mat