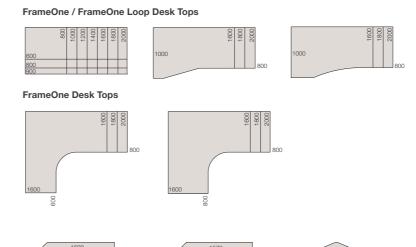

Desktop: HP Beech Brown Frame: ZW Pearl Snow



Desktop: HP Beech Brown Frame: ZF Pearl Champagne



Desktop: HP Beech Brown Frame: 260 Diamond Dark

Colours not guaranteed - may vary in printing - other colours available.

## Height adjustable from H620... to H900mm

The triangle determines the shape. The legs are continuously height adjustable from H680 to H760mm. Alternatively, they can be adjusted with the help of a telescopic system or a crank system over a desktop height ranging from H620 to H900mm. FrameOne is always at the right height for you.



The strength of FrameOne lies in the system. Cable management in and around FrameOne is almost as invisible as the power supply – it uses a folding cable tray and cable riser with an extension or cable supports.



## FrameOne Desk Tops

















### **Environmental performance**

Since 1912, Steelcase has been committed to continually reducing the environmental impacts of its products and activities on a global scale, by constantly seeking more effective ways to conserve resources, prevent pollution and nurture environmental consciousness in its people every day.



## Life cycle FrameOne

### End of life

FrameOne is 99% recyclable by weight.

Plastic parts weighing more than 50g are clearly labelled for recycling.

EPP edge protections are returned and directly reused or repaired if broken.

### Use

To maximise its working life, FrameOne is modular and easy to upgrade.



### Materials

FrameOne is made from 23% recycled material, contains no hazardous materials (no Chrome, no Mercury and no Lead) and no problem