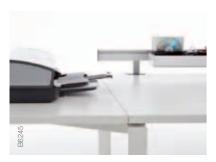

# Beautifully organised

FrameOne gives you **the power to organise your desk space** with elegance as well as efficiency. It keeps your stuff organised and out of the way with useful accessories such as the **CPU holder, desktop extension** (useful for supporting a printer) and **tidy rail** for pens and other essential items. Plus it's packed with smart ideas like the **height adjuster crank** and cable management features like the **cable tray** and **cable spine**.

Cable tray closed

Cable tray opened

Cable spi

Organisation accessories for Orga-Rail

Printer extension

CPU holder