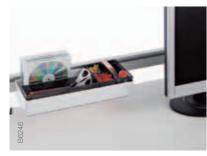

# Beautifully organised

FrameOne gives you **the power to organise your desk space** with elegance as well as efficiency. It keeps your stuff organised and out of the way with useful accessories such as the **CPU holder, desktop extension** (useful for supporting a printer) and **tidy rail** for pens and other essential items. Plus it's packed with smart ideas like the **height adjuster crank** and cable management features like the **cable tray** and **cable spine**.

Cable tray closed

Cable tray opened

Cable spi

Organisation accessories for Orga-Rail

Printer extension

CPU holder