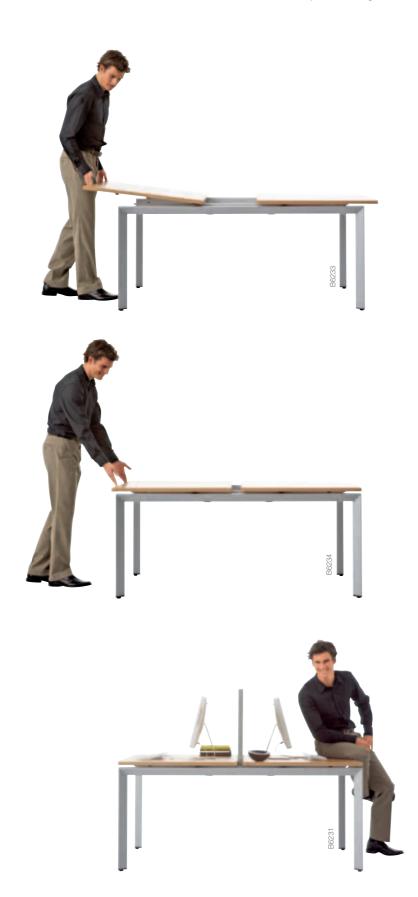

## Easy assembly

FrameOne Bench and its accessories can be assembled in moments and are easy to reconfigure.

Desktop: WY Snow Frame: ZW Pearl Snow

Desktop: WY Snow Frame: ZF Pearl Champagne

Desktop: WY Snow Frame: 260 Diamond Dark

## Height adjustable from H620... to H900mm

The triangle determines the shape. The legs are continuously height adjustable from H680 to H760mm. Alternatively, they can be adjusted with the help of a telescopic system or a crank system over a desktop height ranging from H620 to H900mm. FrameOne is always at the right height for you.