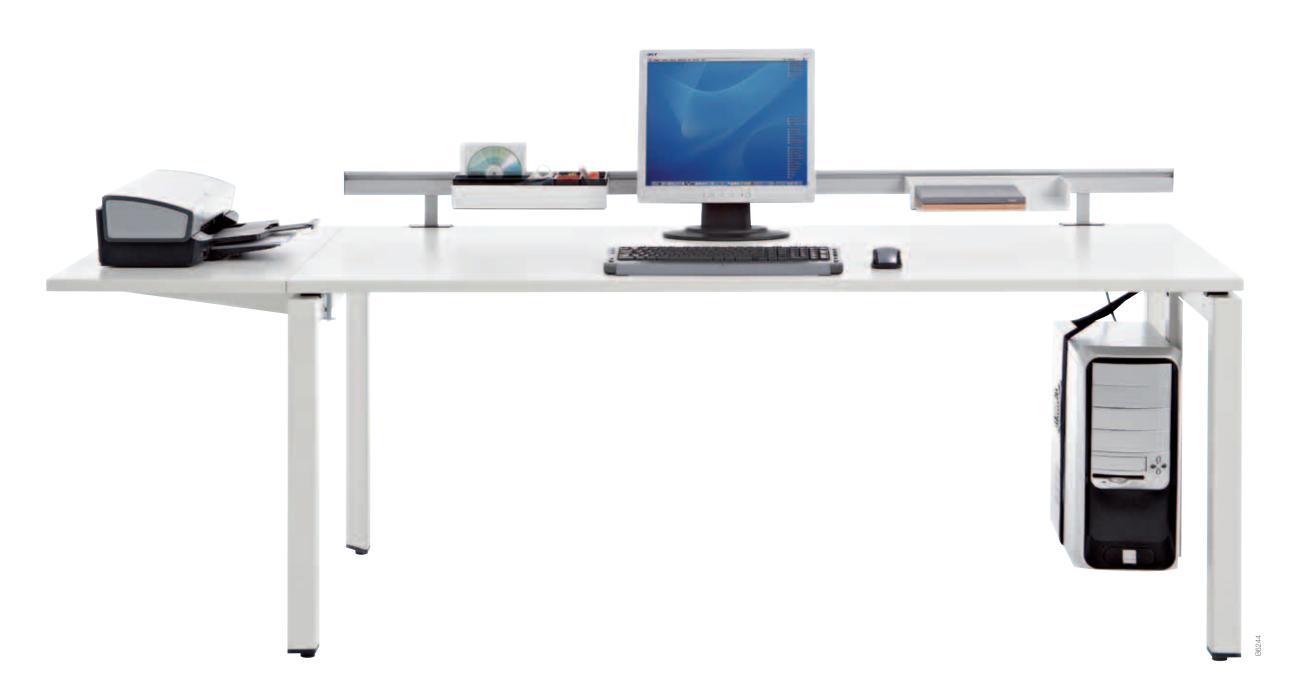

# Beautifully organised

FrameOne gives you **the power to organise your desk space** with elegance as well as efficiency. It keeps your stuff organised and out of the way with useful accessories such as the **CPU holder, desktop extension** (useful for supporting a printer) and **tidy rail** for pens and other essential items. Plus it's packed with smart ideas like the **height adjuster crank** and cable management features like the **cable tray** and **cable spine**.

Cable tray closed

Cable tray opened

Cable spi

Organisation accessories for Orga-Rail

Printer extension

CPU holder

The strength of FrameOne lies in the system. Cable management in and around FrameOne is almost as invisible as the power supply – it uses a folding cable tray and cable riser with an extension or cable supports.