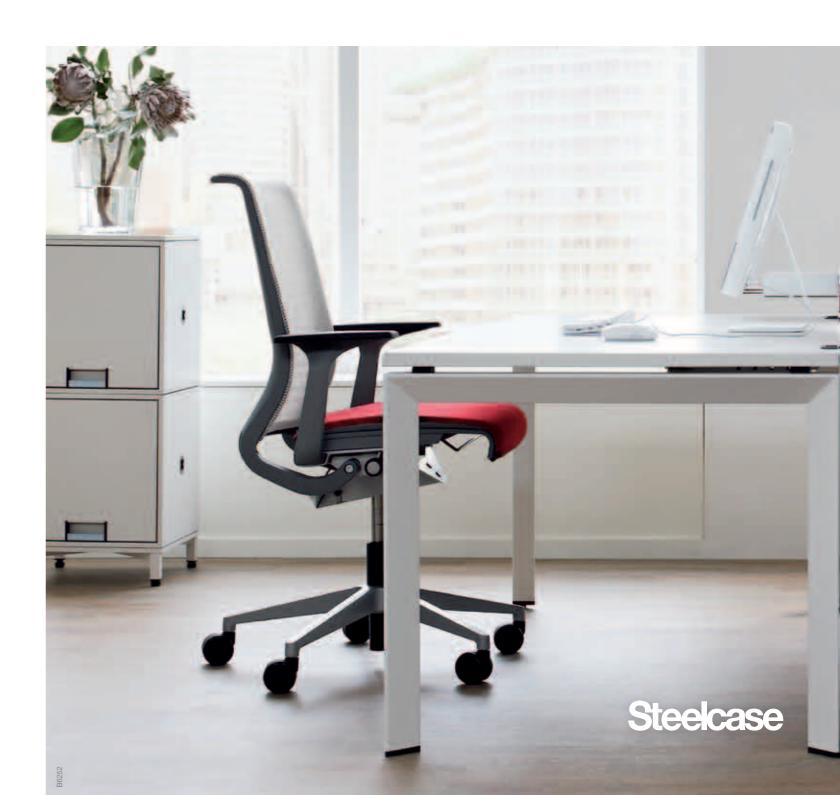

## **FrameOne** The beauty of design

If, like us, you're a person who values the finer things in life, take a closer look at FrameOne. It's a desk designed from the ground up to be just as **beautiful** as it is **functional and beneficial to your workday**.

As well as **performing brilliantly no matter what you ask of it**,

FrameOne is a workstation that stands out in a crowd and **makes a powerful statement about who you are**. In a corporate world overpopulated with faceless flatpacks that all look alike, its fusion of day-today practicality and timeless elegance is **welcome in any workplace**.

Clean, simple lines and neat design touches – like the eye-catching triangular metal legs and frame that hide power and connectivity cables – will make you proud to own it, as well as eliminating the clutter that gets in the way of your work.