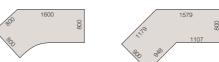

sktop: HP Beech Brown Frame: ZW Pearl Snow



Desktop: HP Beech Brown Frame: ZF Pearl Champagne



Desktop: HP Beech Brown Frame: 260 Diamond Dark

Colours not guaranteed - may vary in printing - other colours available.

## Height adjustable from H620... to H900mm

The triangle determines the shape. The legs are continuously height adjustable from H680 to H760mm. Alternatively, they can be adjusted with the help of a telescopic system or a crank system over a desktop height ranging from H620 to H900mm. FrameOne is always at the right height for you.



The strength of FrameOne lies in the system. Cable management in and around FrameOne is almost as invisible as the power supply – it uses a folding cable tray and cable riser with an extension or cable supports.



## FrameOne Desk Tops

















### **Environmental performance**

Since 1912, Steelcase has been committed to continually reducing the environmental impacts of its products and activities on a global scale, by constantly seeking more effective ways to conserve resources, prevent pollution and nurture environmental consciousness in its people every day.



## Life cycle FrameOne

### End of life

FrameOne is 99% recyclable by weight.

Plastic parts weighing more than 50g are clearly labelled for recycling.

EPP edge protections are returned and directly reused or repaired if broken.

### Use

To maximise its working life, FrameOne is modular and easy to upgrade.



### Materials

FrameOne is made from 23% recycled material, contains no hazardous materials (no Chrome, no Mercury and no Lead) and no problemat