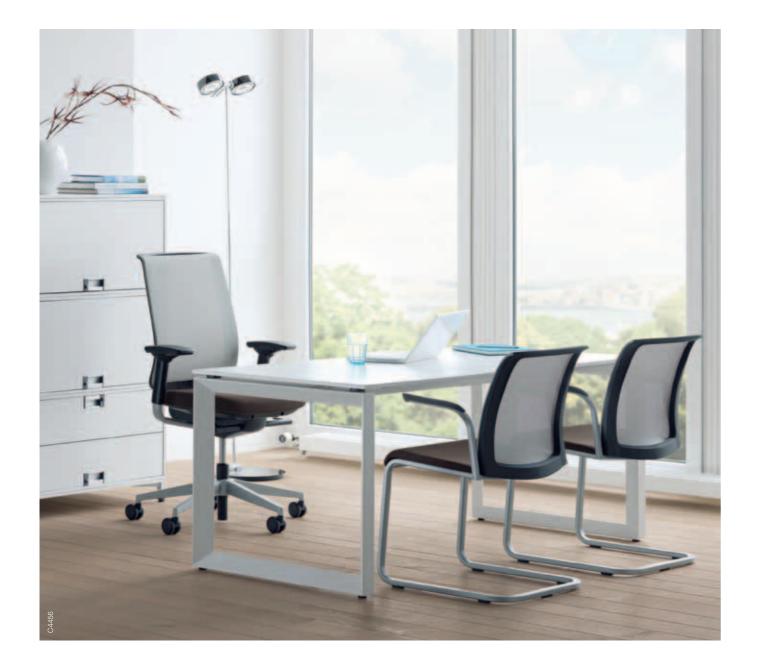

## **Managers**

Use FrameOne's stylish simplicity Meetings to **create a refined mood** that's just right for a manager's office.

FrameOne table with Leap chair and Slide storage.

## Meetings

A large tabletop with integrated data and power ports provides all the **space and functionality** your team could ever need for **meetings in contemporary comfort**.

FrameOne bench table with Please conference chair.