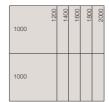

Beech Brown Frame: ZW Pearl Snow



Desktop: HP Beech Brown Frame: ZF Pearl Champagne



Desktop: HP Beech Brown Frame: 260 Diamond Dark

Colours not guaranteed - may vary in printing - other colours available.

## Height adjustable from H620... to H900mm

The triangle determines the shape. The legs are continuously height adjustable from H680 to H760mm. Alternatively, they can be adjusted with the help of a telescopic system or a crank system over a desktop height ranging from H620 to H900mm. FrameOne is always at the right height for you.



The strength of FrameOne lies in the system. Cable management in and around FrameOne is almost as invisible as the power supply – it uses a folding cable tray and cable riser with an extension or cable supports.



## FrameOne Desk Tops

















### **Environmental performance**

Since 1912, Steelcase has been committed to continually reducing the environmental impacts of its products and activities on a global scale, by constantly seeking more effective ways to conserve resources, prevent pollution and nurture environmental consciousness in its people every day.



## Life cycle FrameOne

### End of life

FrameOne is 99% recyclable by weight.

Plastic parts weighing more than 50g are clearly labelled for recycling.

EPP edge protections are returned and directly reused or repaired if broken.

### Use

To maximise its working life, FrameOne is modular and easy to upgrade.



### Materials

FrameOne is made from 23% recycled material, contains no hazardous materials (no Chrome, no Mercury and no Lead) and no problematic materia