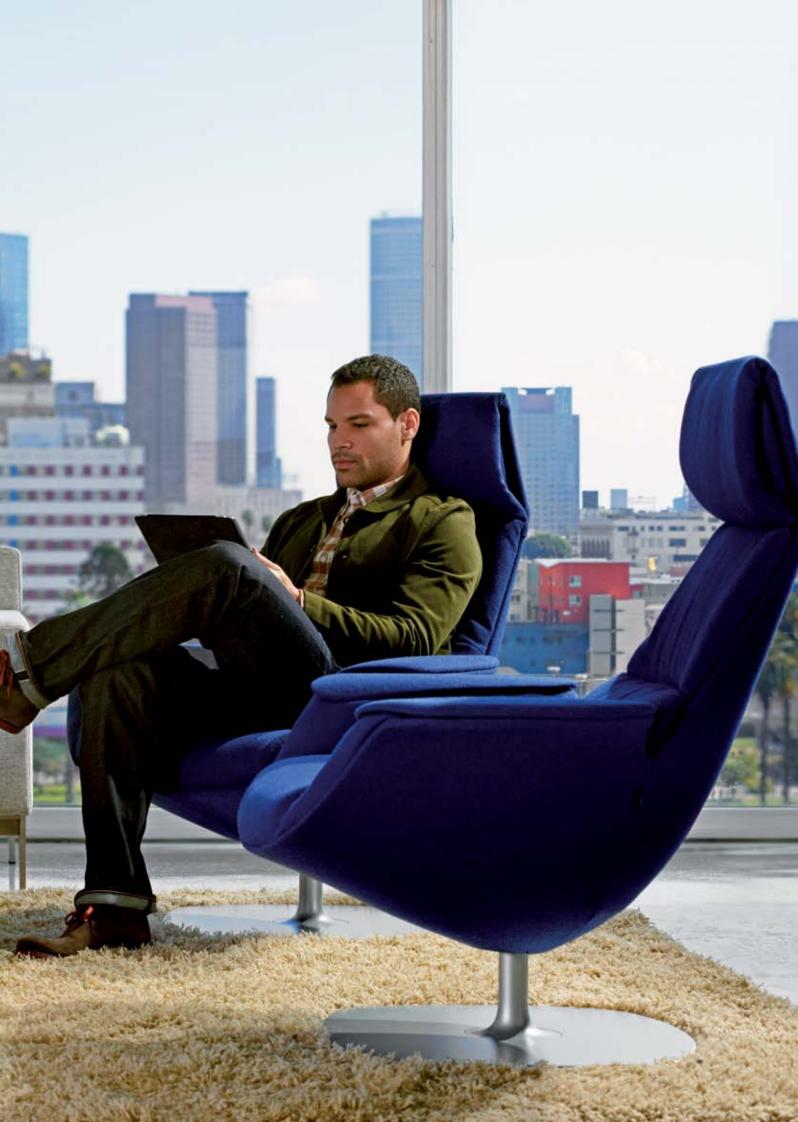

# Liberating. Part Work. Part Refuge. Designed for comfort and connecting with technology, the Massaud Lounge with Ottoman is an alternative destination to work, contemplate or relax. Balancing productivity with a residential sensibility, the collection by Jean-Marie Massaud imagines work in a mobile state of mind.

### Freed from Convention.

As mobile devices free people from the permanency of a single workspace, the desk is no longer the only hub for productivity. Mindful of comfort and posture, the Massaud Work Lounge is designed to serve technology and transient work needs.

Comfort comes in all forms. From the physical to the emotional, the Massaud Work Lounge is designed for relaxed postures and the ultimate peace of mind. Work productively in the office or from the comfort of home, all without compromising residential appeal.