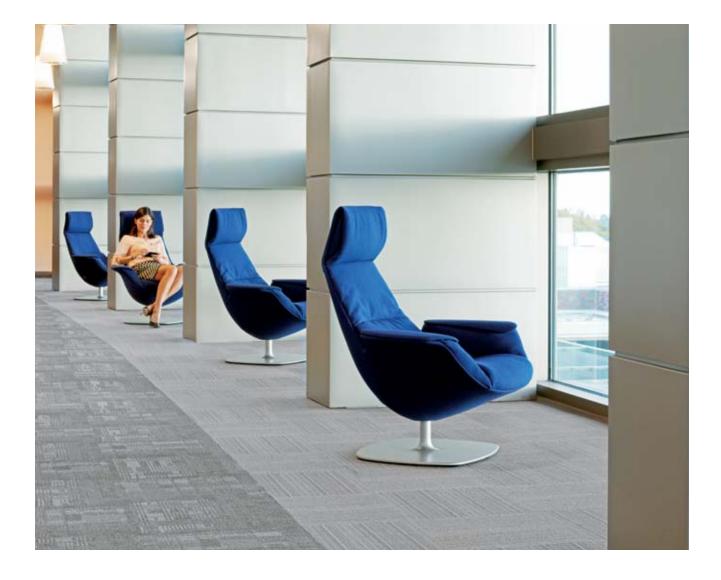

## Unconfined.

Work alone, together. The Massaud Lounge creates a selfcontained workspace with an open-air sensibility. Perfect for collecting thoughts or connecting with the energy in the room. It's a personal space designed for the public square.

### **Collection.**

The Massaud Lounge Collection brings work and life in balance. The iconic chair pairs with a swivel tablet surface to catch up on work, and a storage ottoman to make it disappear.

Massaud Lounge