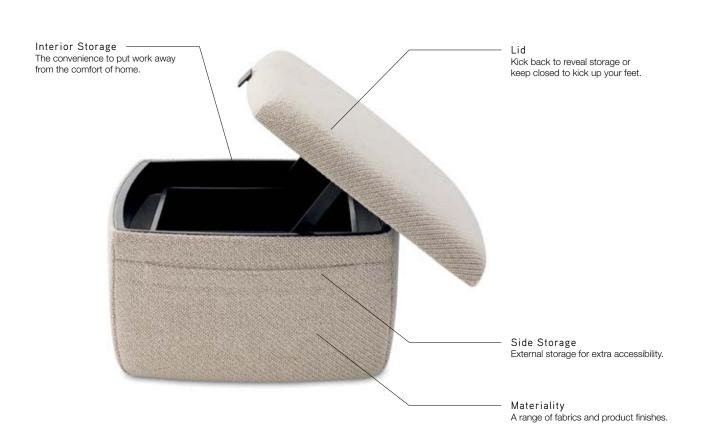

### **Collection.**

The Massaud Lounge Collection brings work and life in balance. The iconic chair pairs with a swivel tablet surface to catch up on work, and a storage ottoman to make it disappear.

Massaud Lounge

Massaud Work Lounge

Massaud Ottoman

#### Details

Lounge: 41.3H x 36.8W x 32.9D Work Lounge: 41.3H x 41.3W x 32.9D Ottoman: 14.0H x 26.0W x 20.5D