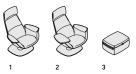

timate peace of mind. Work productively in the office or from the comfort of home, all without compromising residential appeal.







## Unconfined.

Work alone, together. The Massaud Lounge creates a selfcontained workspace with an open-air sensibility. Perfect for collecting thoughts or connecting with the energy in the room. It's a personal space designed for the public square.





Massaud Collection Jean-Marie Massaud, FRANCE



Massaud Work Lounge

### **Collection.**

The Massaud Lounge Collection brings work and life in balance. The iconic chair pairs with a swivel tablet surface to catch up on work, and a storage ottoman to make it disappear.





Massaud Lounge

Massaud Work Lounge



Massaud Ottoman

### **Product Elements**

**1** Lounge

2 Work Lounge

**3** Storage Ottoman



#### Details

Lounge: 41.3H x 36.8W x 32.9D Work Lounge: 41.3H x 41.3W x 32.9D Ottoman: 14.0H x 26.0W x 20.5D

### **Product Features**



- A. Swivel tablet surfaceB. Wire management through seat cushion
- C. Adjustable headrest with removable pillow insert D. Storage Ottoman pull tab

### **Surface Materials**

Lounge Base and Storage Ottoman Pull Finishes







Fusion Java

CL63





4141





Fusion Caviar CL60





Fusion Steam CL64



8/14 ©2014 Steelcase. All specifi cations subject to change without notice. Trademarks used herein are the property of Steelcase Inc. or of their respective owners.