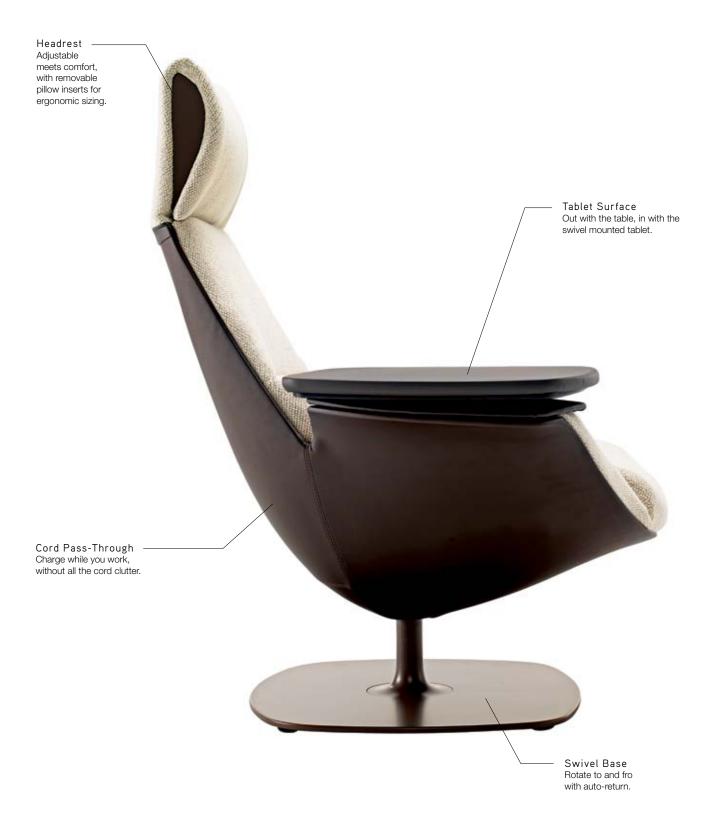

### **Product Features**

- A. Swivel tablet surfaceB. Wire management through seat cushion
- C. Adjustable headrest with removable pillow insert D. Storage Ottoman pull tab