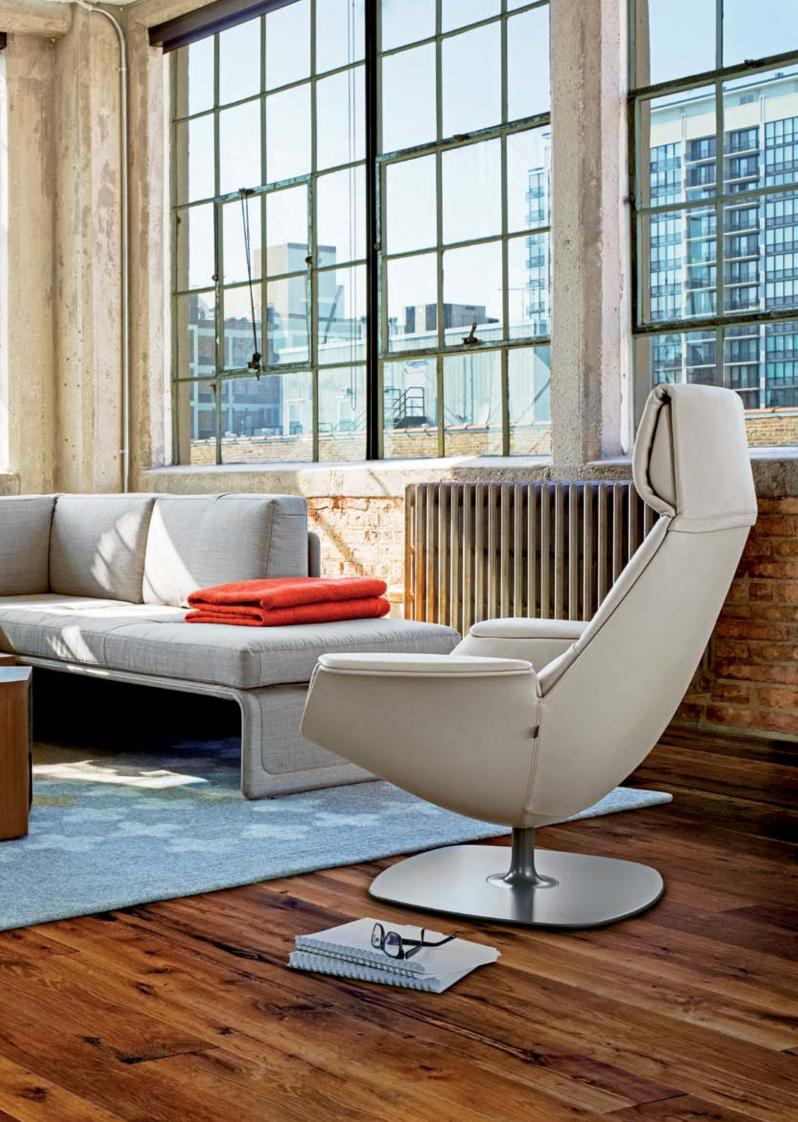

# Liberating. Part Work. Part Refuge. Designed for comfort and connecting with technology, the Massaud Lounge with Ottoman is an alternative destination to work, contemplate or relax. Balancing productivity with a residential sensibility, the collection by Jean-Marie Massaud imagines work in a mobile state of mind.

### Freed from Convention.

As mobile devices free people from the permanency of a single workspace, the desk is no longer the only hub for productivity. Mindful of comfort and posture, the Massaud Work Lounge is designed to serve technology and transient work needs.

Comfort comes in all forms. From the physical to the emotional, the Massaud Work Lounge is designed for relaxed postures and the ultimate peace of mind. Work productively in the office or from the comfort of home, all without compromising residential appeal.