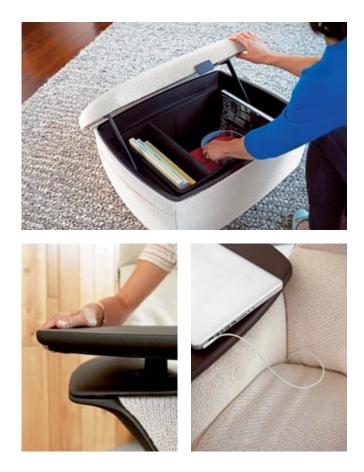

### **Product Features**

- A. Swivel tablet surfaceB. Wire management through seat cushion
- C. Adjustable headrest with removable pillow insert D. Storage Ottoman pull tab