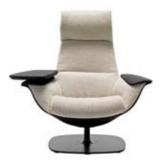

Massaud Work Lounge

Massaud Ottoman

### **Product Features**

- A. Swivel tablet surfaceB. Wire management through seat cushion
- C. Adjustable headrest with removable pillow insert D. Storage Ottoman pull tab