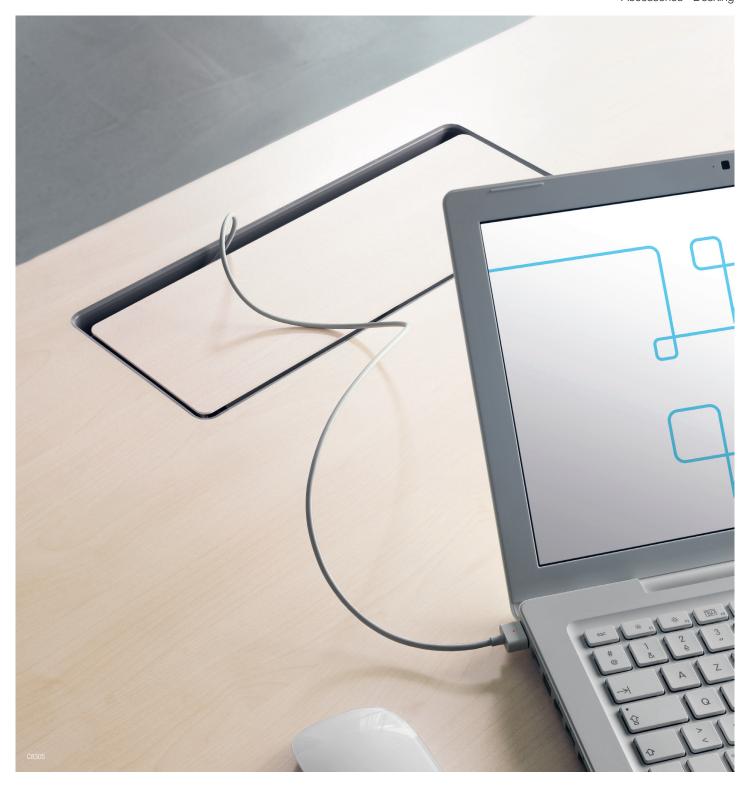

# INTUITIVE ACCESS TO POWER AND DATA.

Today's habits of mobile working require more and more laptops and cell phones. Power and data access needs to be easy and intuitive. That's why Steelcase developed an integrated solution. DEVELOPED BY STEELCASE DESIGN STUDIO

#### INTUITIVE ACCESS TO POWER AND DATA.

Its clever mechanism will surprise the user thanks to soft opening and closing. Integrated Top Access allows you to move your computer away easily with no obstacle in order to perform another task (flush and cables coming out of the back).

- Closed: It maximises the use of the worksurface.
- It matches with the finish of

the desktop to remain discreet.

- Open: Instant and smooth access to power and data.
- Available as an option on most
- Steelcase desk and Bench ranges.