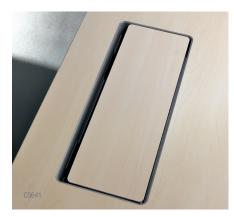

- Closed: It maximises the use of the worksurface.
- It matches with the finish of

the desktop to remain discreet.

- Open: Instant and smooth access to power and data.
- Available as an option on most
- Steelcase desk and Bench ranges.