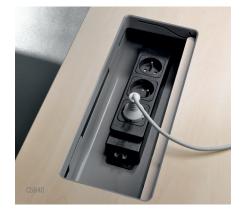

#### INTUITIVE ACCESS TO POWER AND DATA.

Its clever mechanism will surprise the user thanks to soft opening and closing. Integrated Top Access allows you to move your computer away easily with no obstacle in order to perform another task (flush and cables coming out of the back).

- Closed: It maximises the use of the worksurface.
- It matches with the finish of

the desktop to remain discreet.

- Open: Instant and smooth access to power and data.
- Available as an option on most
- Steelcase desk and Bench ranges.

### **TECHNICAL INFORMATION**

| Application | Always to be specified with desk cable tray                                                                                                                                              |
|-------------|------------------------------------------------------------------------------------------------------------------------------------------------------------------------------------------|
| Dimensions  | H31 x L340 x D115mm                                                                                                                                                                      |
| Material    | Printed lid in steel, frame in PA6 (Polyamide with 15% glass beads),<br>steel spring, Axis POM. Printing resists to scratches, wear,<br>UV following NF EN 14322-2004 & NF EN 14323-2004 |
| Desks       | Available with FrameOne and Fusion Bench, Activa,<br>FrameOne desk, Fusion desk and Kalidro                                                                                              |